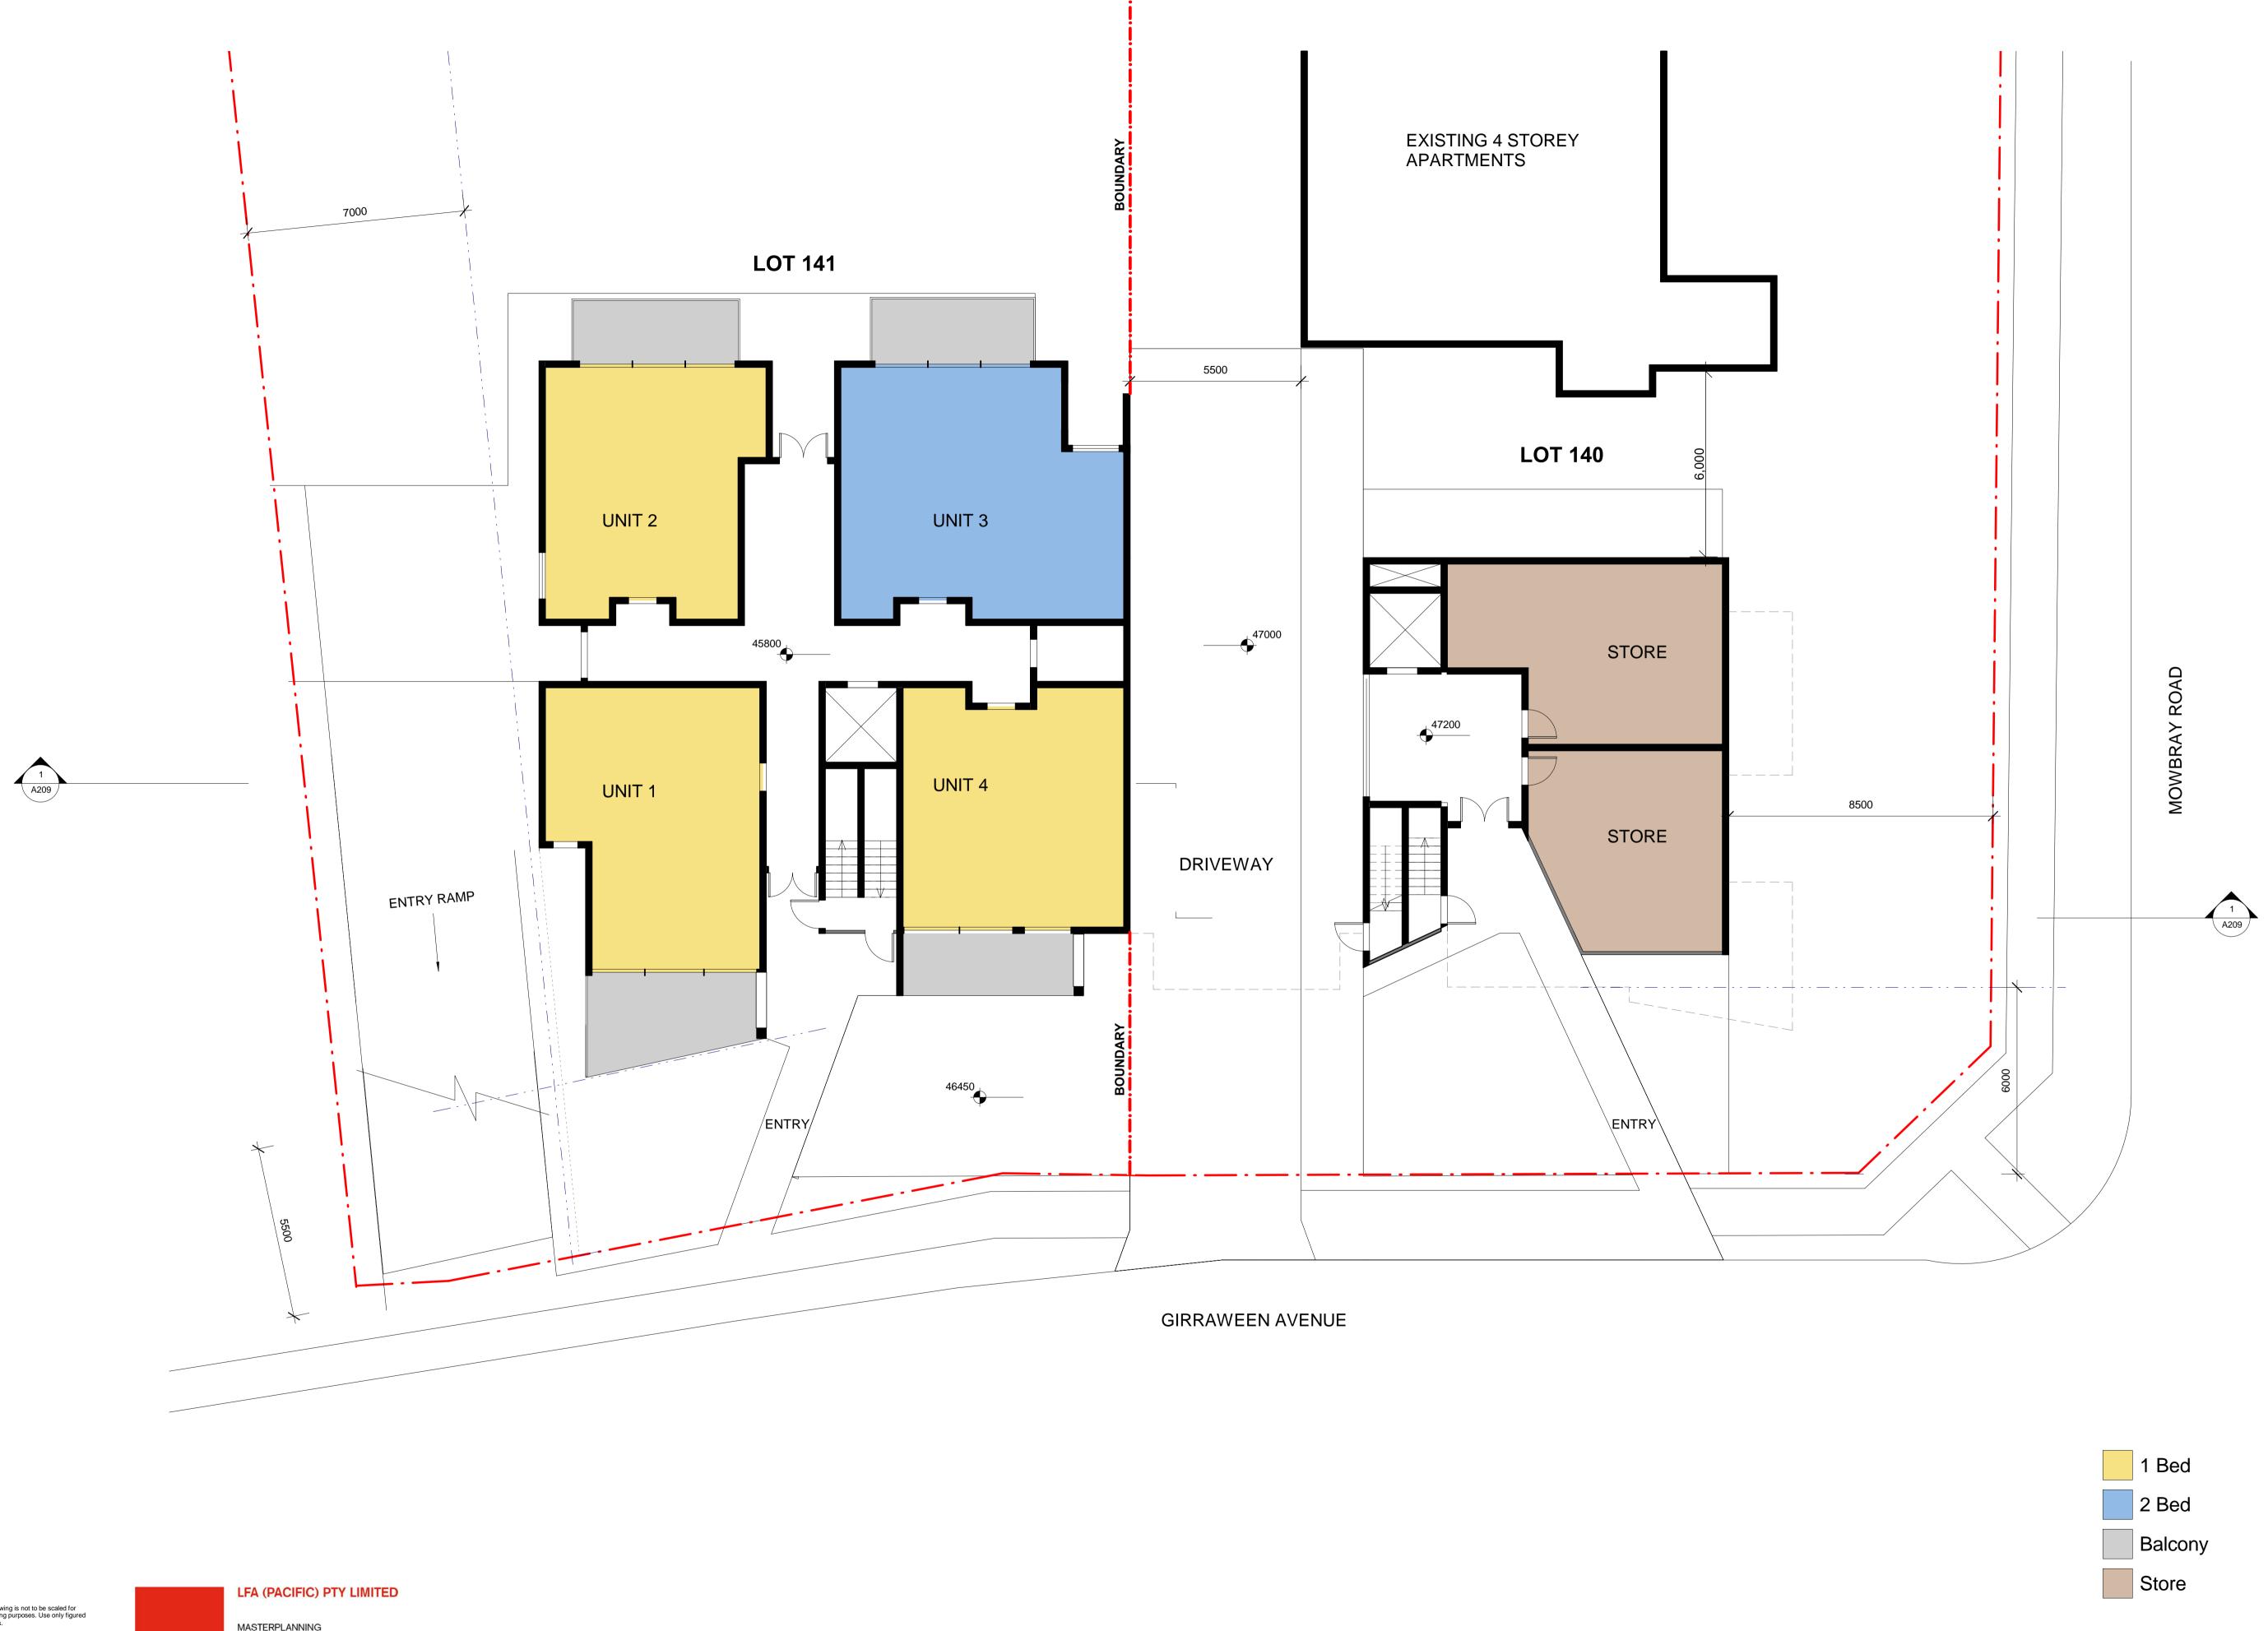

**Ground Floor** 

2018-5790 7/05/2018 11:43:17 AM

DRAWING NUMBER: A101

562 MOWBRAY ROAD, LANE COVE SKETCH

**A1** 1:100 A3 1:200

NOTES

1. This drawing is not to be scaled for dimensioning purposes. Use only figured dimensions. LFA (Pacific) Pty Ltd. All rights reserved.
This work is covered by copyright and cannot be reproduced or copied in any form or by any means without written permission of LFA (Pacific) Pty Ltd.