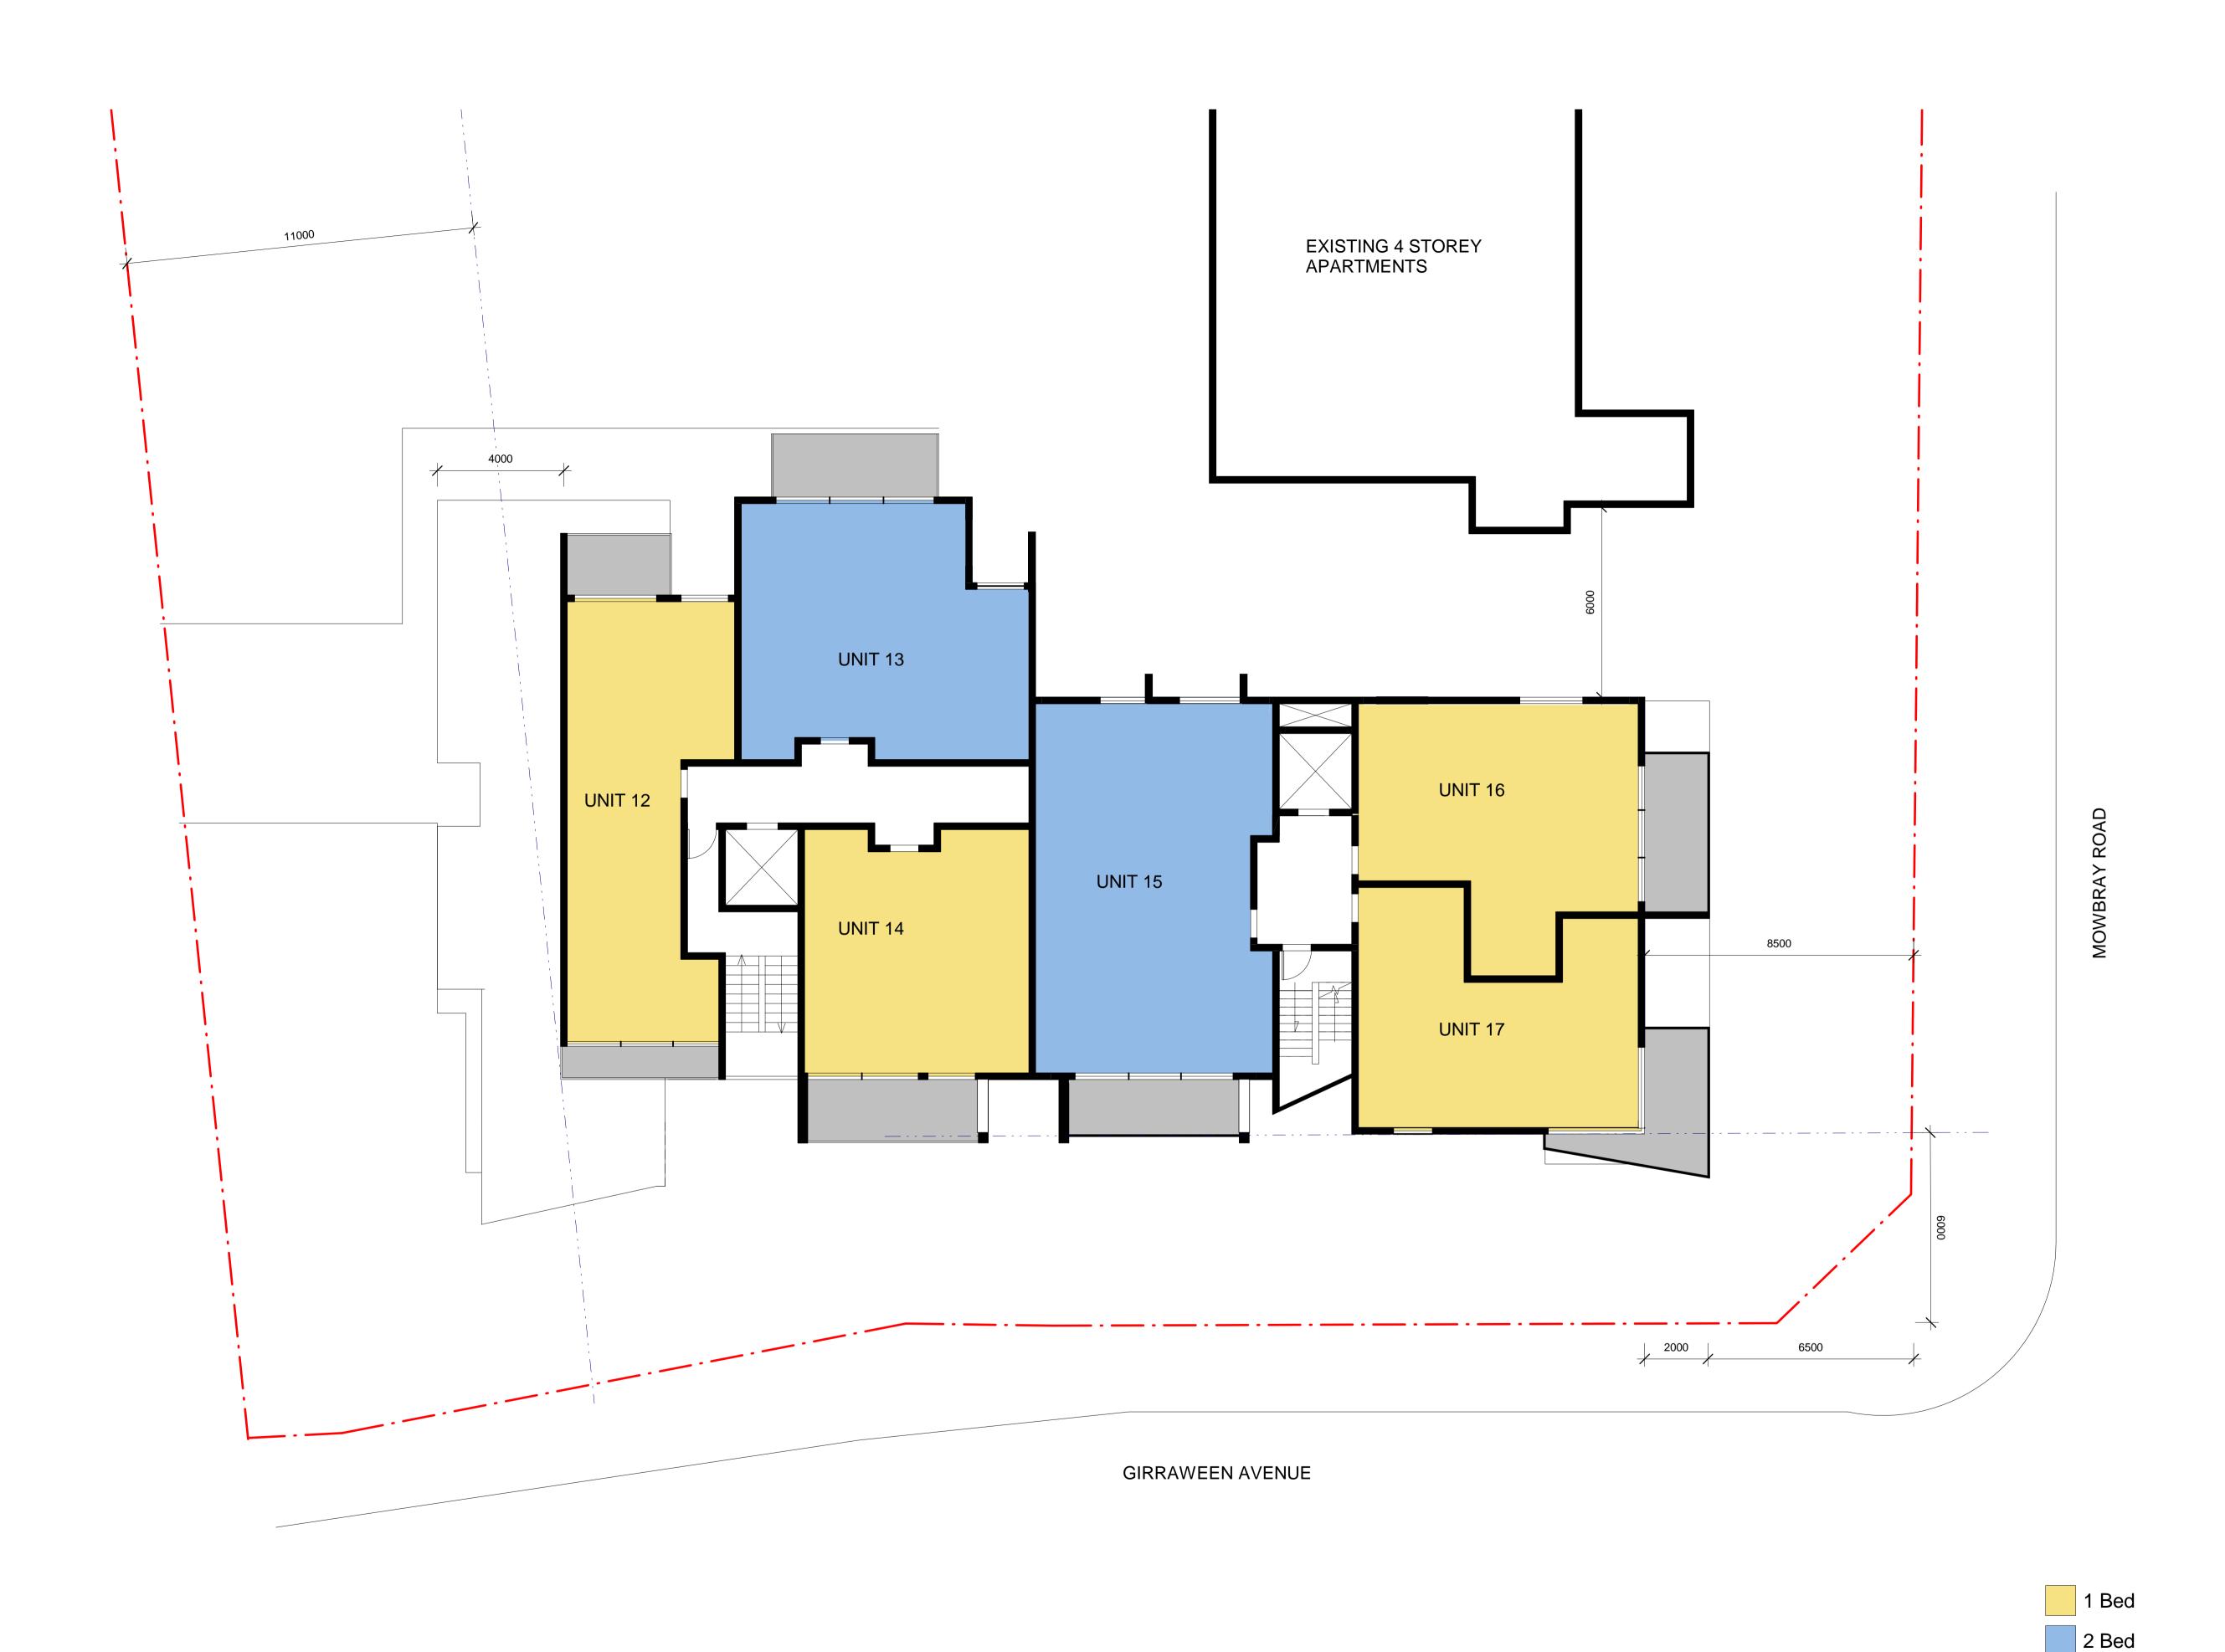

7/05/2018 11:43:17 AM

2018-5790

Second Floor

DRAWING NUMBER: A103

562 MOWBRAY ROAD, LANE COVE

SKETCH

**A1** 1:100 A3 1:200

Balcony