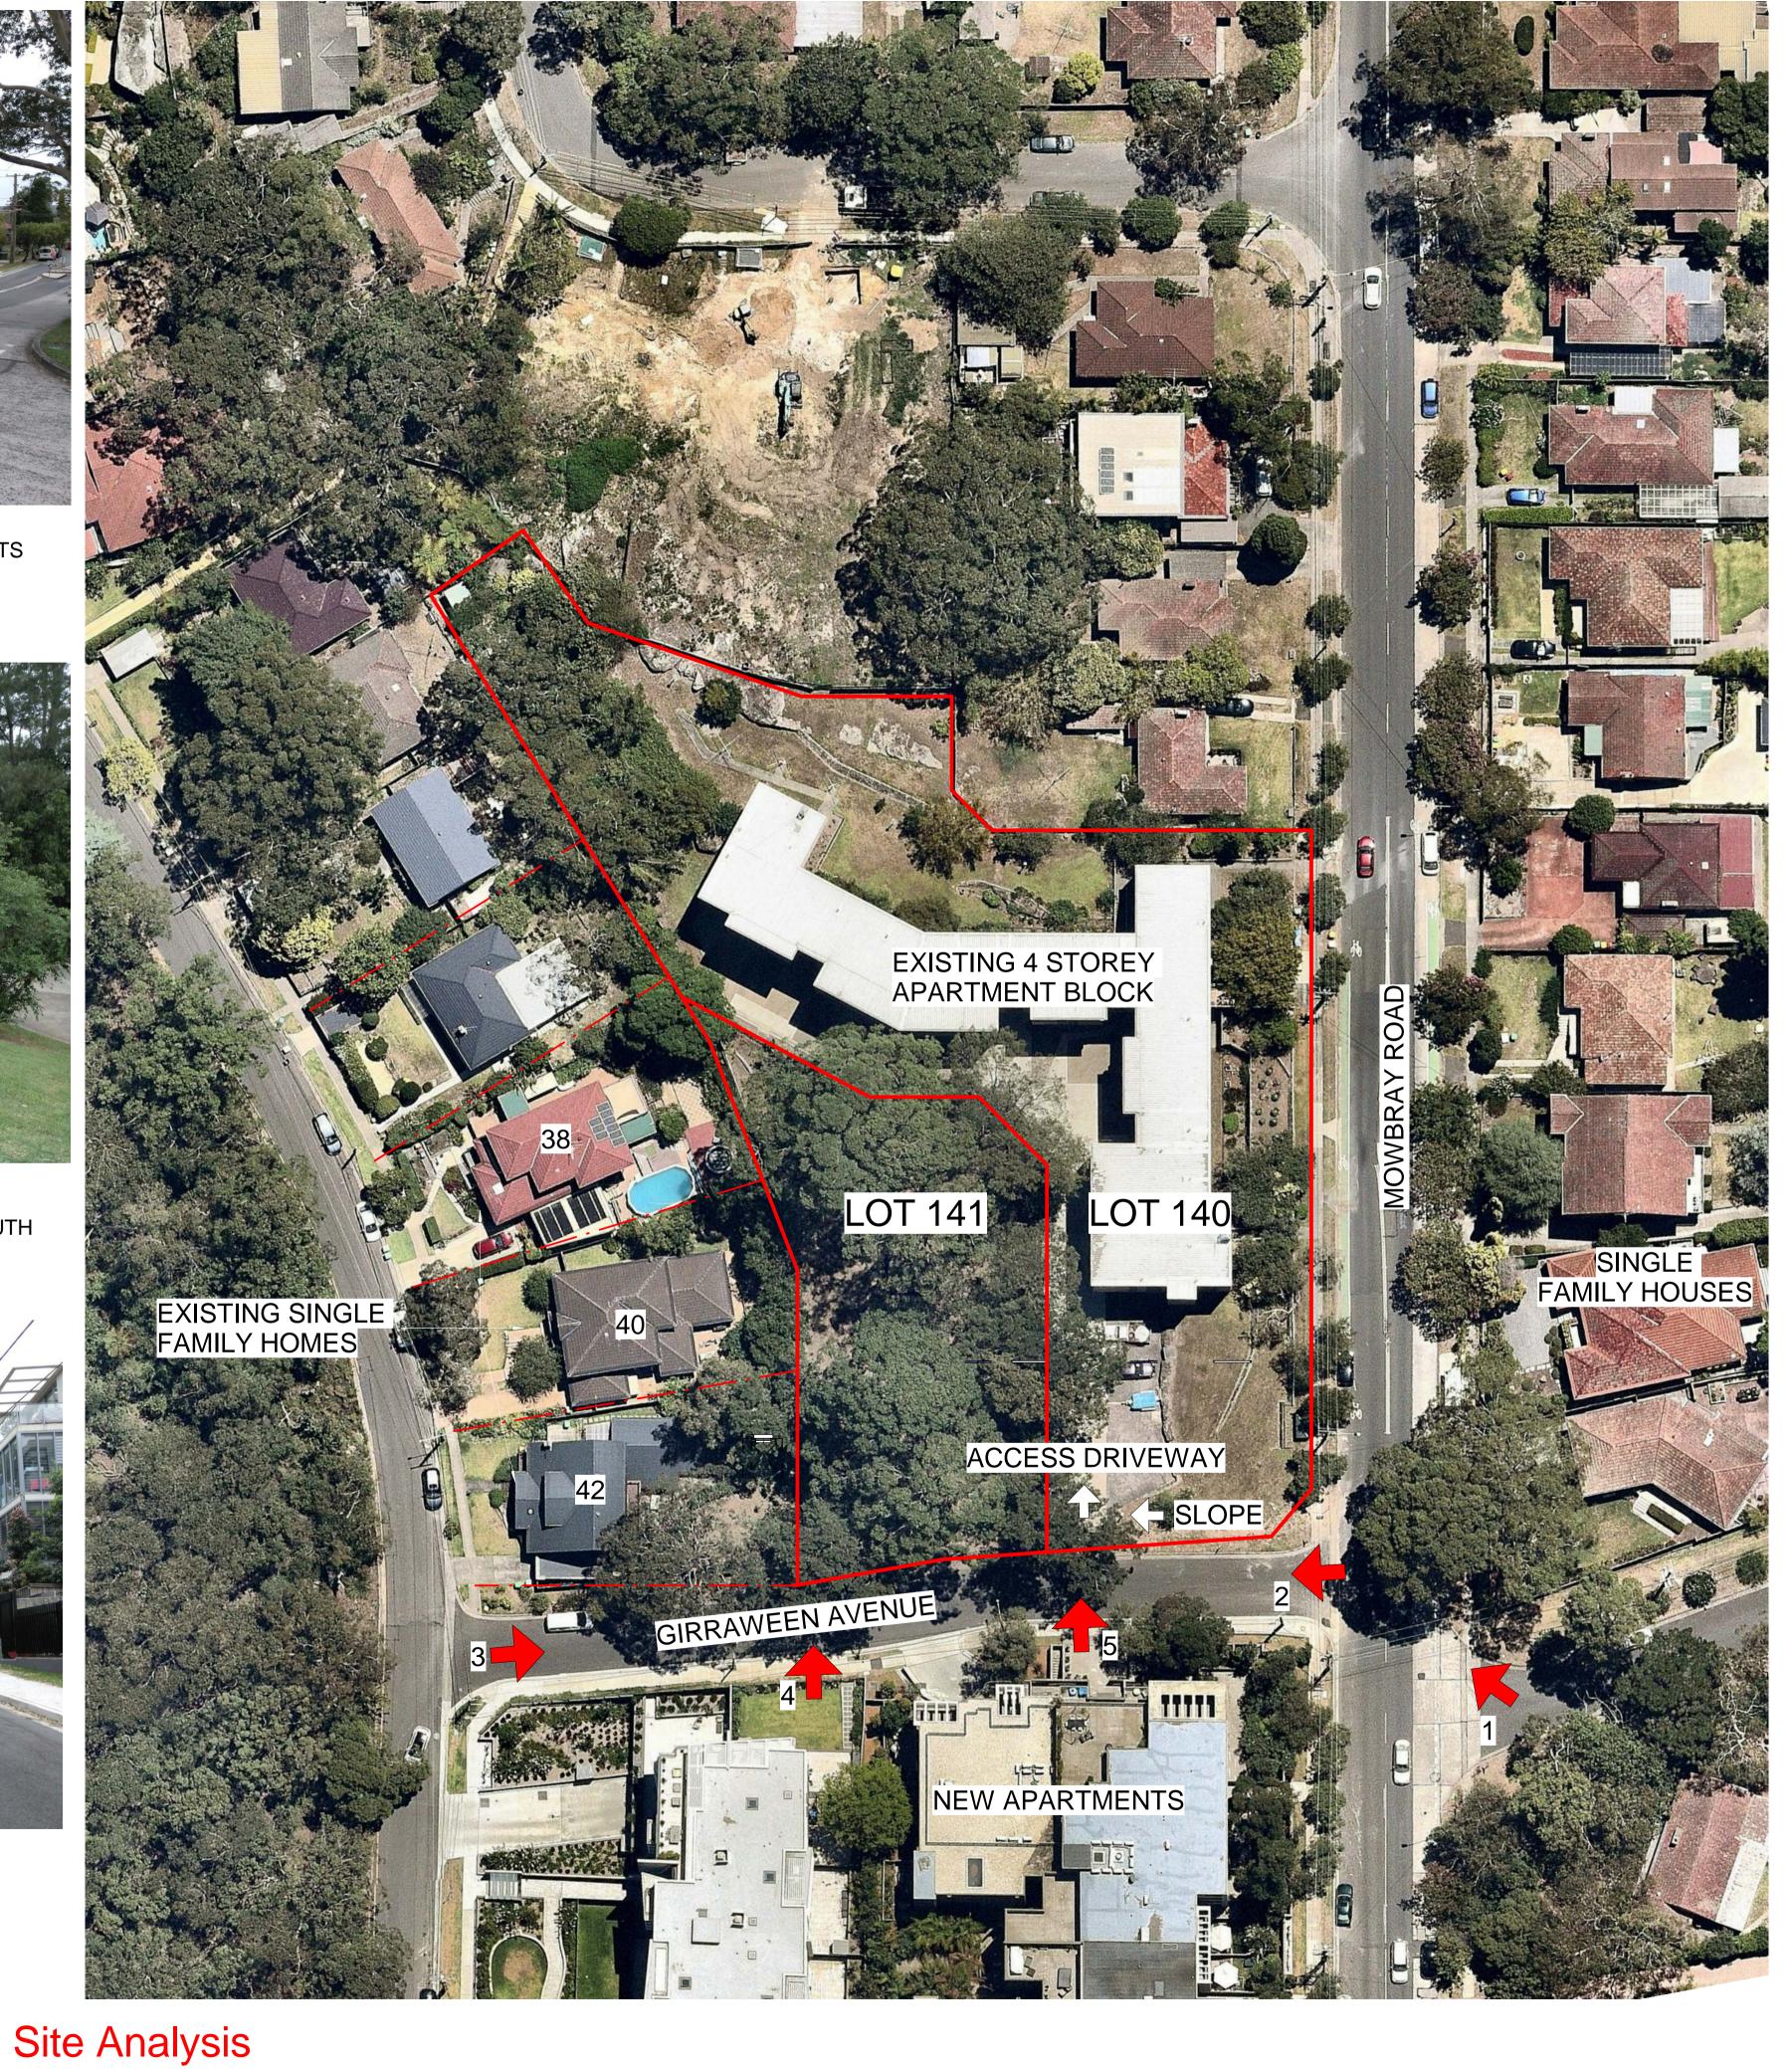

1 VIEW OF OPEN CORNER & 4 STOREY APARTMENTS

2 RELATIVELY STEEP SLOPE FROM NORTH TO SOUTH

3 LOOKING NORTH- ADJACENT APARTMENTS

 This drawing is not to be scaled for dimensioning purposes. Use only figured dimensions. LFA (Pacific) Pty Ltd. All rights reserved.
This work is covered by copyright and cannot be reproduced or copied in any form or by any means without written permission of LFA (Pacific) Pty Ltd.

4 RESERVE & VEGETATION

5 DRIVEWAY ACCESS TO 4 STOREY APARTMENTS

562 MOWBRAY ROAD, LANE COVE

2018-5790 7/05/2018 11:43:15 AM DRAWING NUMBER: A000

A1 NTS А3

 This drawing is not to be scaled for dimensioning purposes. Use only figured dimensions. LFA (Pacific) Pty Ltd. All rights reserved.
This work is covered by copyright and cannot be reproduced or copied in any form or by any means without written permission of LFA (Pacific) Pty Ltd. 3. All footing, slabs, columns and beams to future detail.