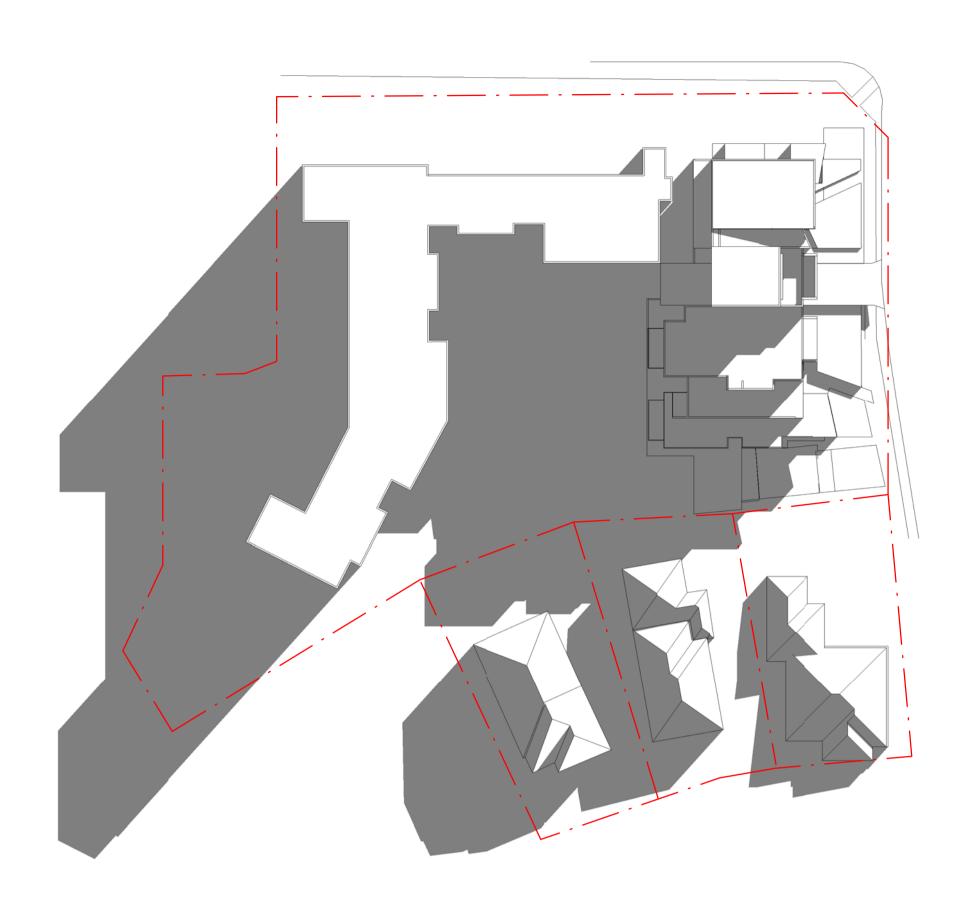

NOMINATED ARCHITECTS ALF LESTER NO.2128 STEPHEN ANDERS NO.5764

LFA (PACIFIC) PTY LIMITED

**Schematic Section** 

2018-5790

7/05/2018 11:43:35 AM

562 MOWBRAY ROAD, LANE COVE

A3

Shadows June 3pm

Shadows June 12 Noon

 This drawing is not to be scaled for dimensioning purposes. Use only figured dimensions. LFA (Pacific) Pty Ltd. All rights reserved.
This work is covered by copyright and cannot be reproduced or copied in any form or by any means without written permission of LFA (Pacific) Pty Ltd.

LFA (PACIFIC) PTY LIMITED

2018-5790 7/05/2018 11:43:43 AM

Shadows

562 MOWBRAY ROAD, LANE COVE

View 1 Girraween Avenue

View 2 Girraween and Mowbray

View 3 Mowbray Road

 This drawing is not to be scaled for dimensioning purposes. Use only figured dimensions. LFA (Pacific) Pty Ltd. All rights reserved.
 This work is covered by copyright and cannot be reproduced or copied in any form or by any means without written permission of LFA (Pacific) Pty Ltd