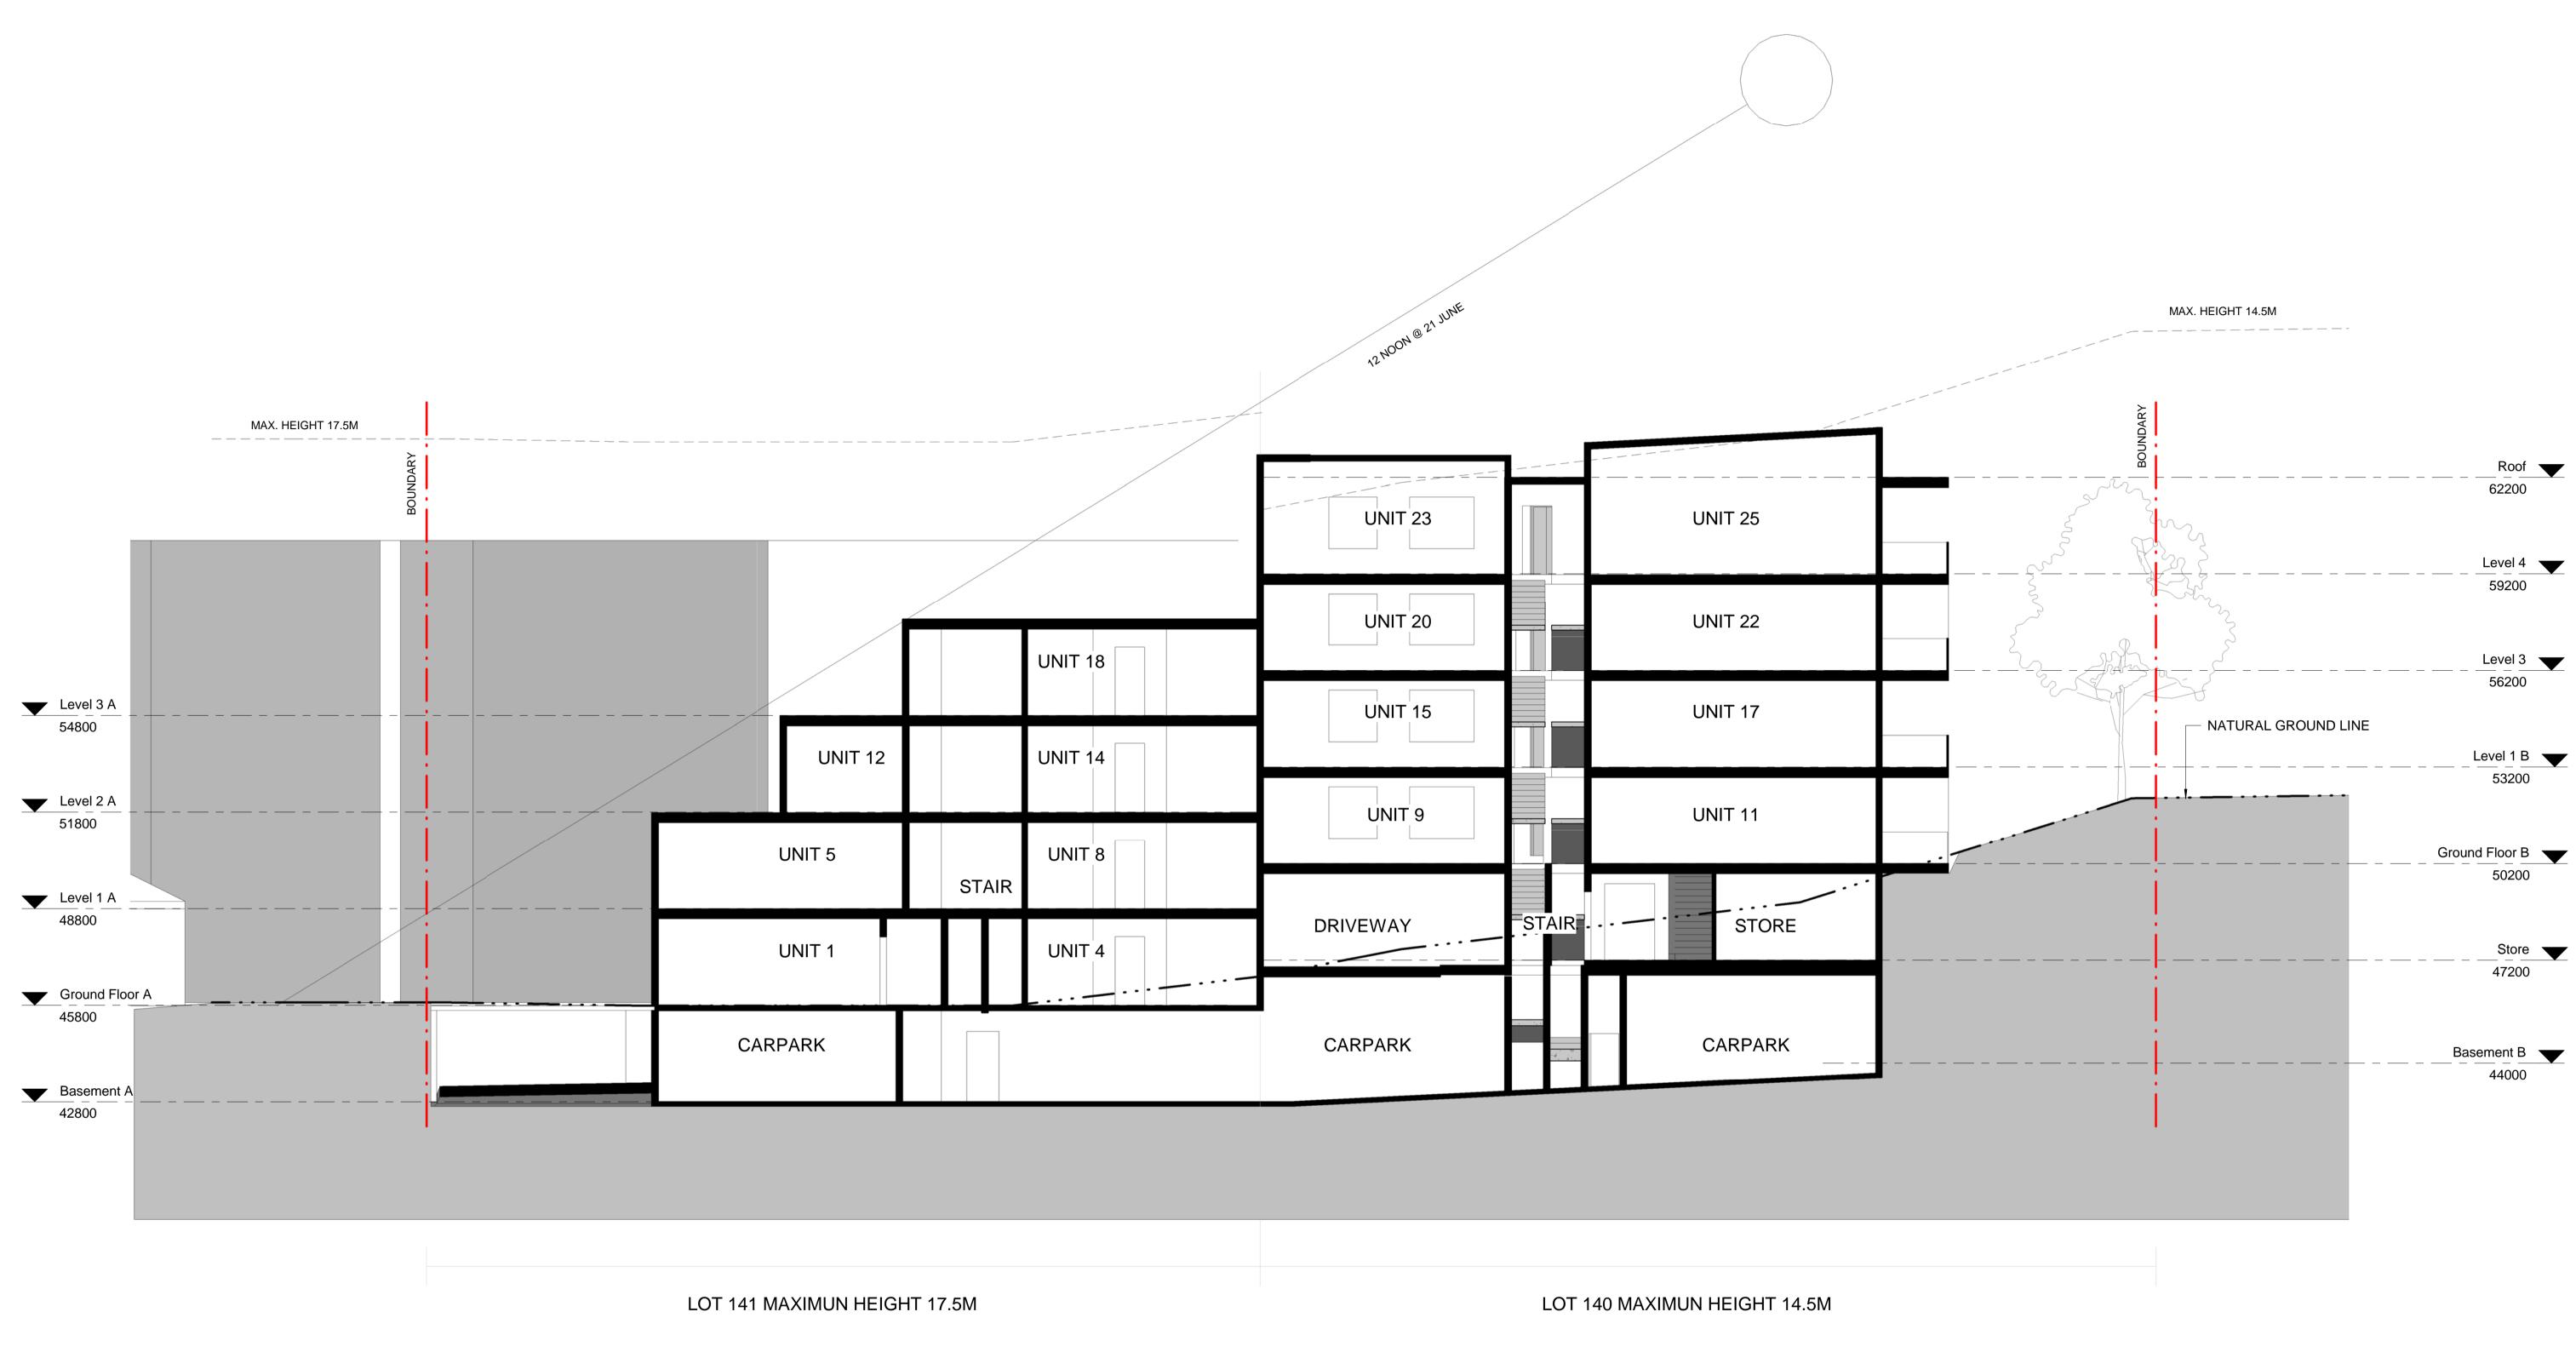

LFA (PACIFIC) PTY LIMITED

562 MOWBRAY ROAD, LANE COVE

Section 1

 This drawing is not to be scaled for dimensioning purposes. Use only figured dimensions. 2. LFA (Pacific) Pty Ltd. All rights reserved.
This work is covered by copyright and cannot be reproduced or copied in any form or by any means without written permission of LFA (Pacific) Pty Ltd

3. All footing, slabs, columns and beams to future detail.

4. Stormwater and sanitary drainage to future detail.

5. Drawings for discussion purposes only

NOT FOR CONSTRUCTION

MASTERPLANNING URBAN DESIGN ARCHITECTURE LANDSCAPE ARCHITECTURE INTERIORS SUITE 4, EDGECLIFF COURT, 2 NEW McLEAN ST, EDGECLIFF NSW 2027 M PO BOX 259, EDGECLIFF NSW 2027 T 02 9327 6822 F 02 9327 5554 E Ifa@lfa.com.au W www.lfa.com.au ABN 92 830 134 905 QM ISO 9001-2008

NOMINATED ARCHITECTS ALF LESTER NO.2128 STEPHEN ANDERS NO.5764

LFA (PACIFIC) PTY LIMITED

**Schematic Section** 

2018-5790

7/05/2018 11:43:35 AM

562 MOWBRAY ROAD, LANE COVE

A3

Shadows June 3pm

Shadows June 12 Noon

 This drawing is not to be scaled for dimensioning purposes. Use only figured dimensions. LFA (Pacific) Pty Ltd. All rights reserved.
This work is covered by copyright and cannot be reproduced or copied in any form or by any means without written permission of LFA (Pacific) Pty Ltd.