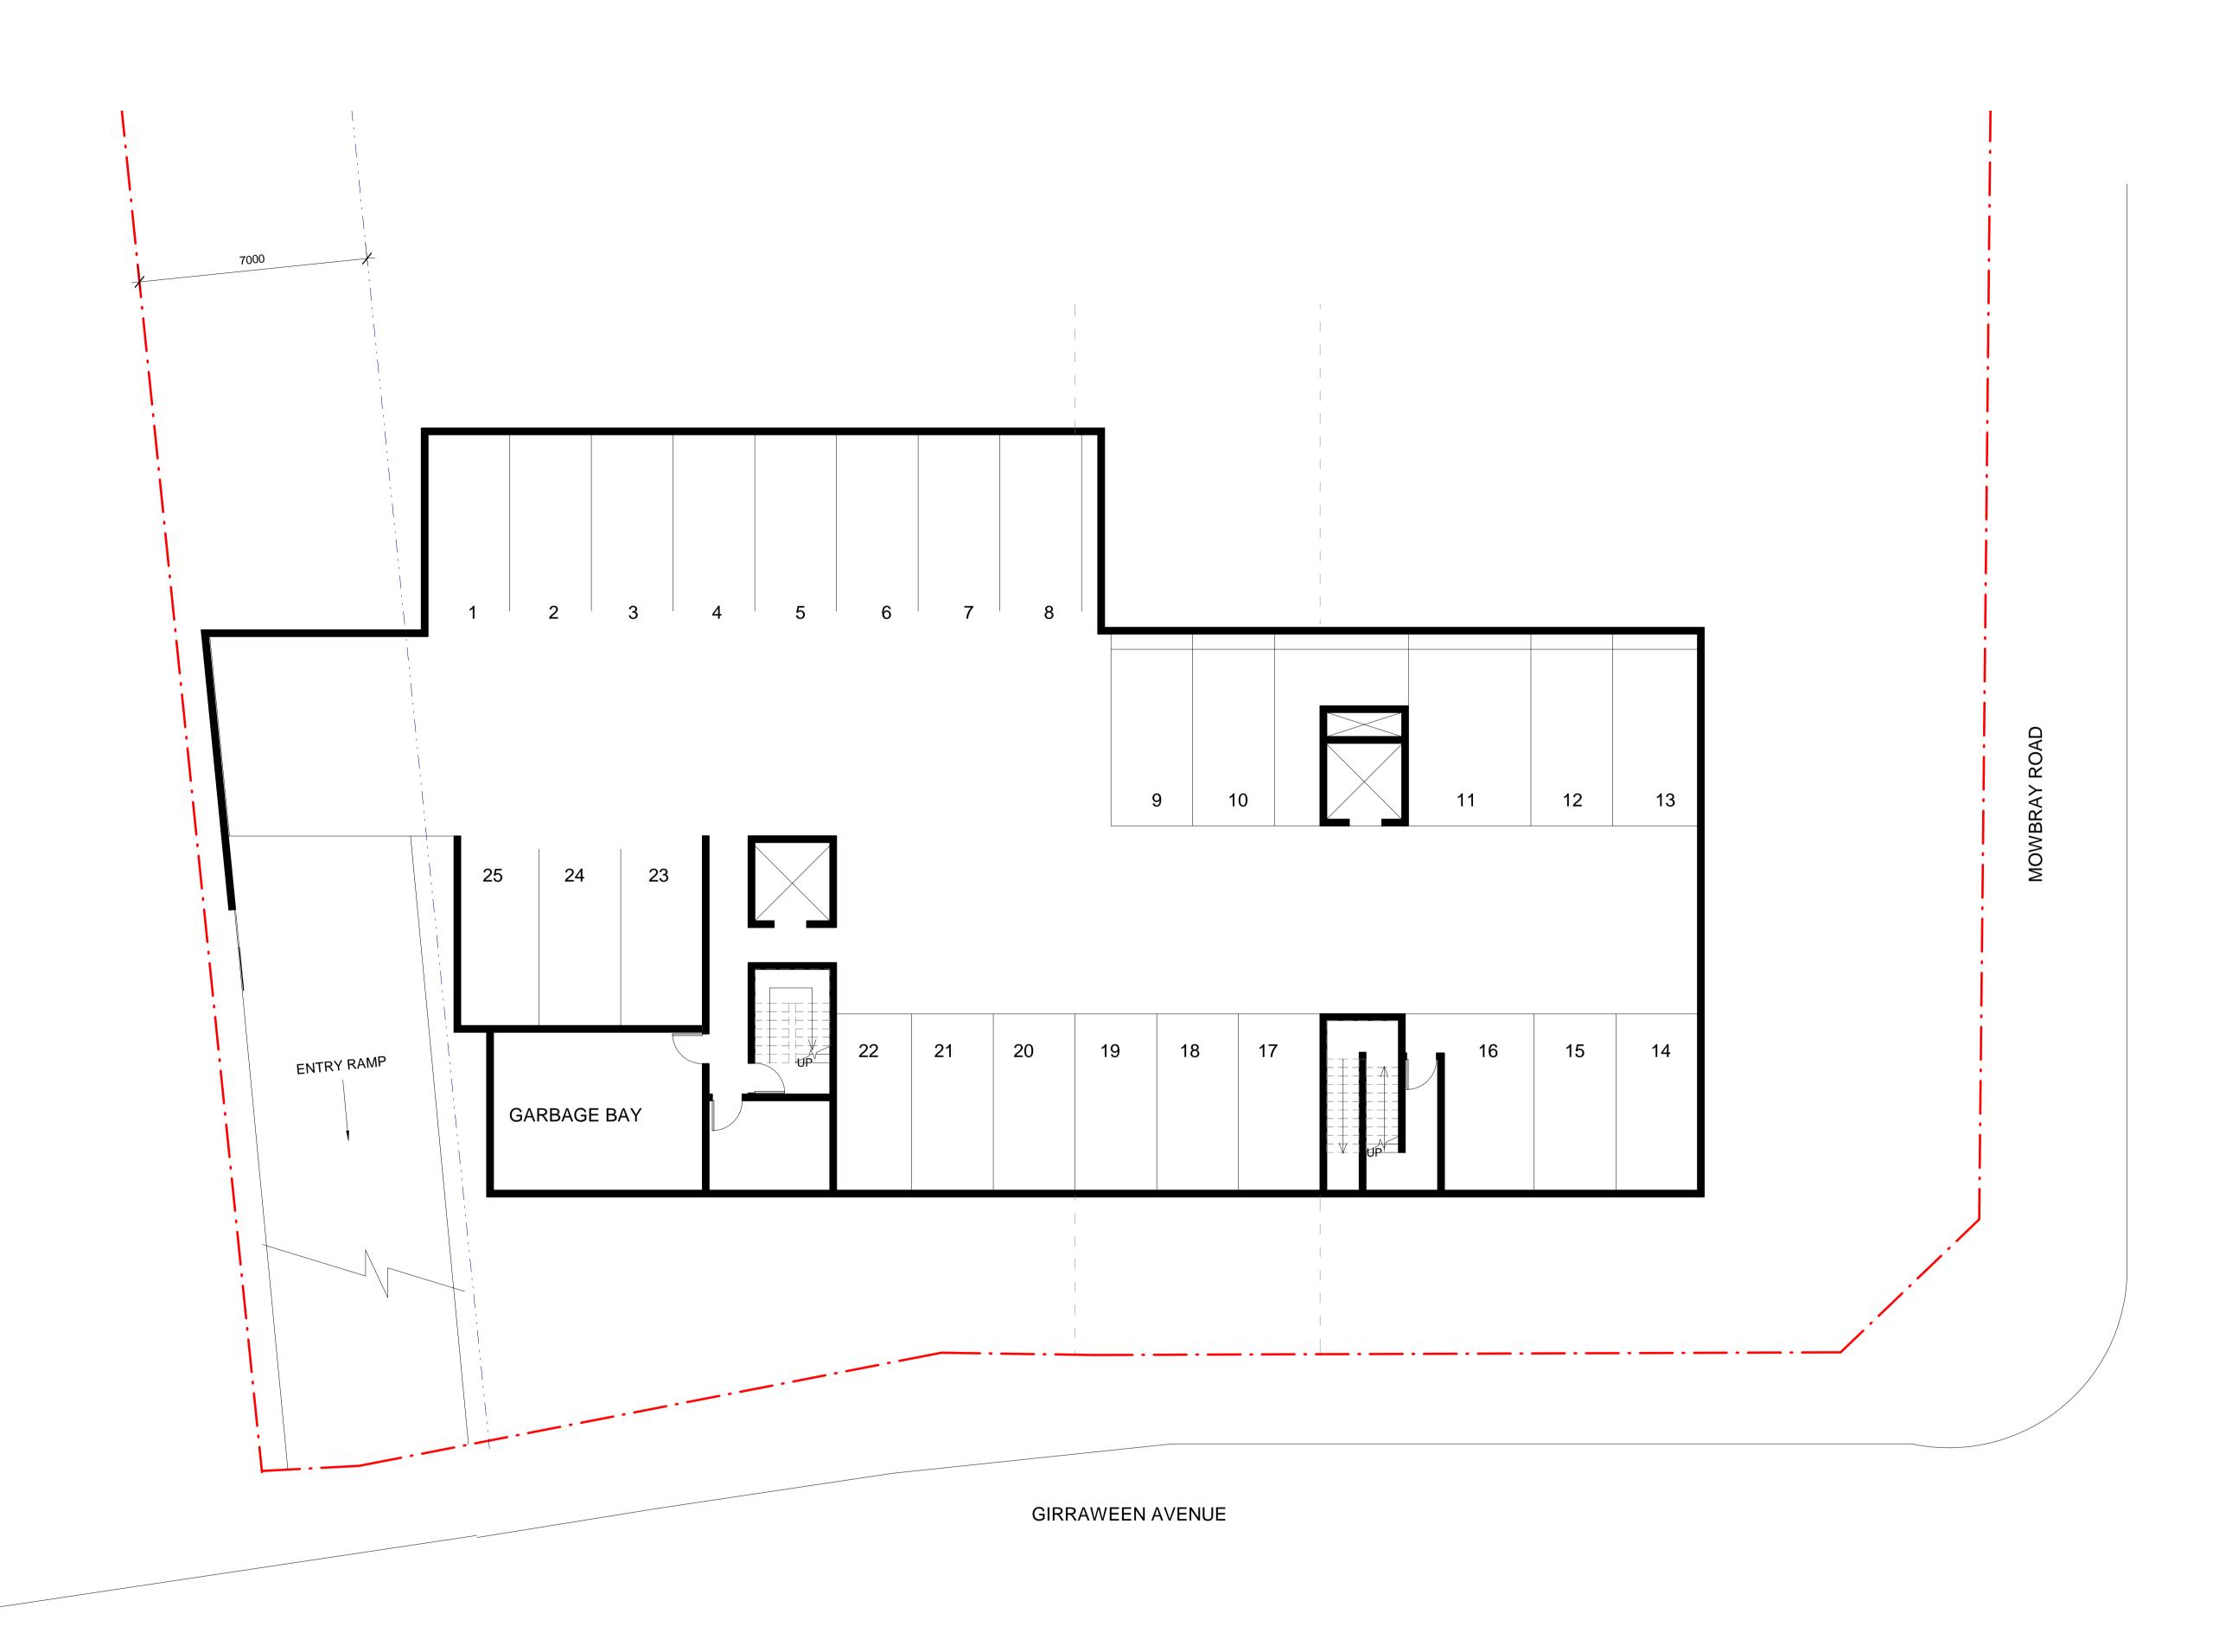

Basement

7/05/2018 11:43:16 AM

2018-5790

562 MOWBRAY ROAD, LANE COVE

NOTES This drawing is not to be scaled for dimensioning purposes. Use only figured dimensions. LFA (Pacific) Pty Ltd. All rights reserved.
 This work is covered by copyright and cannot be reproduced or copied in any form or by any means without written permission of LFA (Pacific) Pty Ltd.