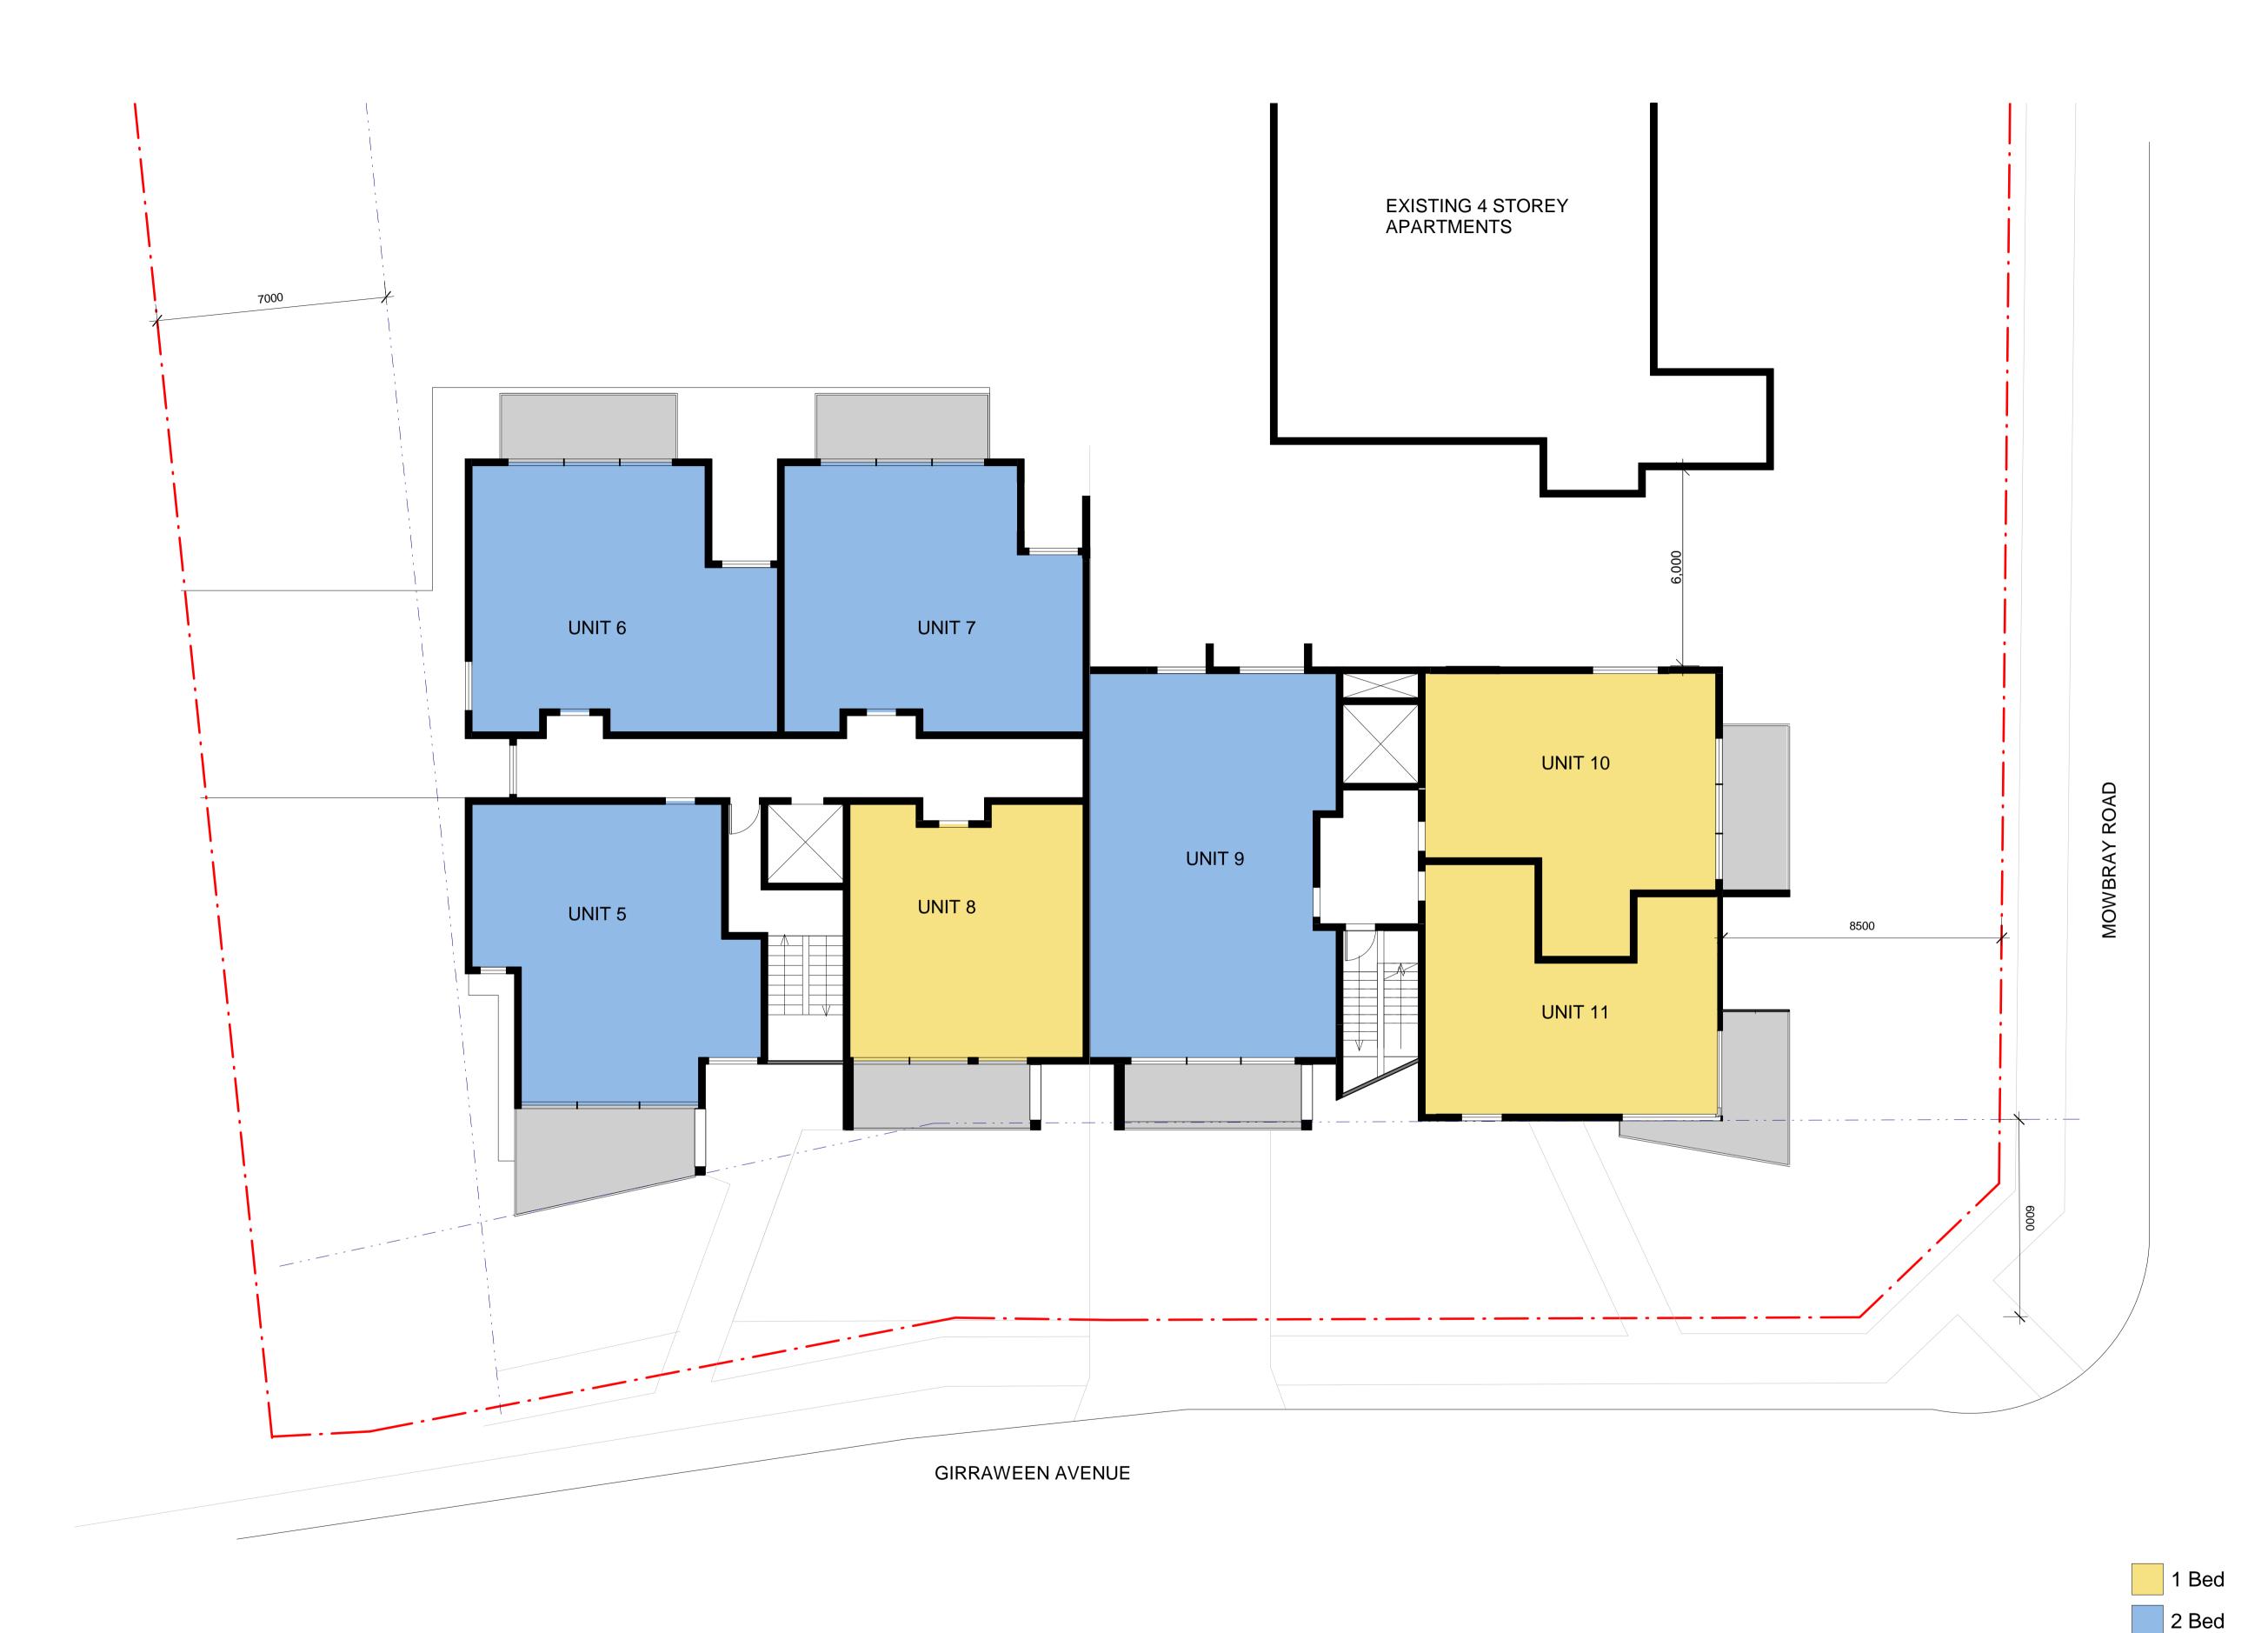

LFA (PACIFIC) PTY LIMITED MASTERPLANNING URBAN DESIGN ARCHITECTURE LANDSCAPE ARCHITECTURE INTERIORS

First Floor

2018-5790 7/05/2018 11:43:17 AM

DRAWING NUMBER: A102

562 MOWBRAY ROAD, LANE COVE

SKETCH

**A1** 1:100 A3 1:200

Balcony

NOTES This drawing is not to be scaled for dimensioning purposes. Use only figured dimensions. LFA (Pacific) Pty Ltd. All rights reserved.
This work is covered by copyright and cannot be reproduced or copied in any form or by any means without written permission of LFA (Pacific) Pty Ltd.