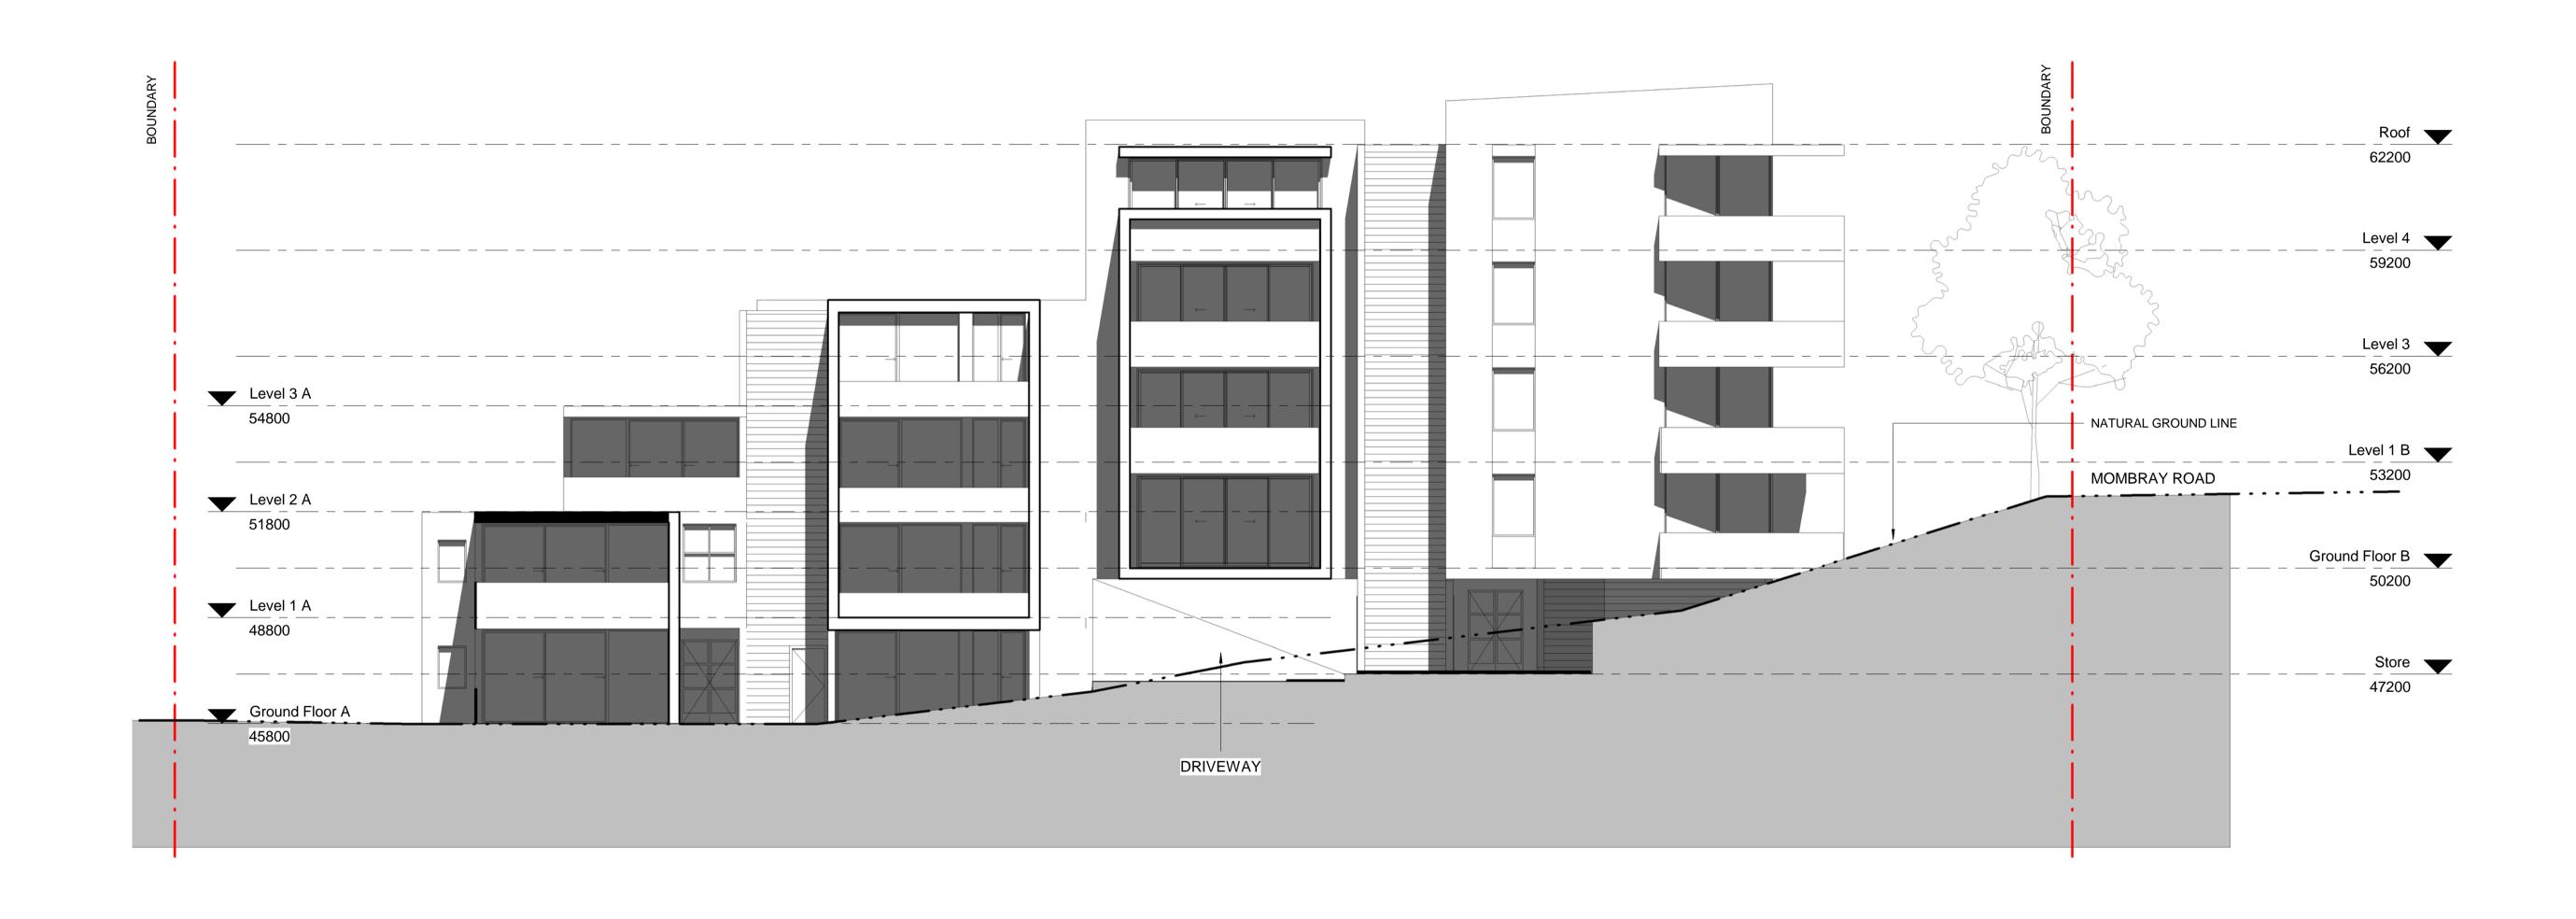

LFA (PACIFIC) PTY LIMITED

**East Elevation** 

562 MOWBRAY ROAD, LANE COVE SKETCH

 This drawing is not to be scaled for dimensioning purposes. Use only figured dimensions. LFA (Pacific) Pty Ltd. All rights reserved.
This work is covered by copyright and cannot be reproduced or copied in any form or by any means without written permission of LFA (Pacific) Pty Ltd. 3. All footing, slabs, columns and beams to future detail.