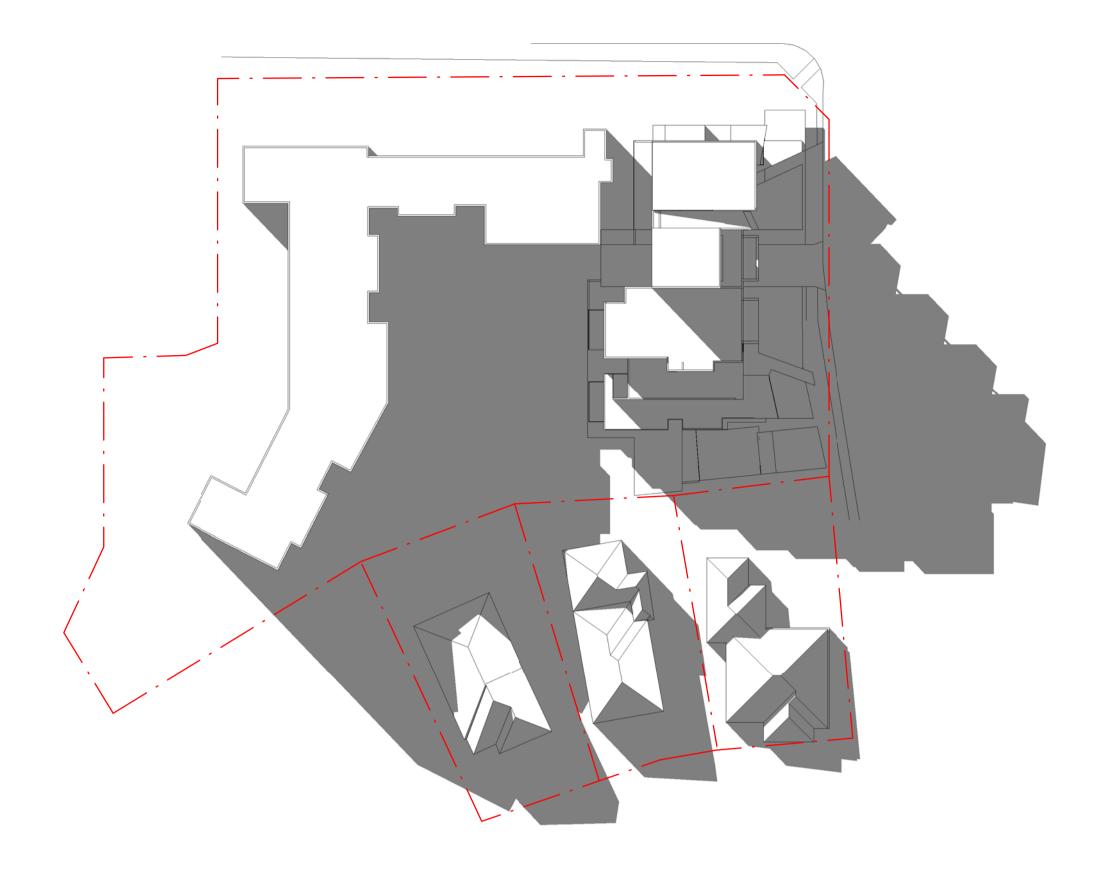

NOMINATED ARCHITECTS ALF LESTER NO.2128 STEPHEN ANDERS NO.5764

LFA (PACIFIC) PTY LIMITED

**Schematic Section** 

2018-5790

7/05/2018 11:43:35 AM

562 MOWBRAY ROAD, LANE COVE

A3

Shadows June 3pm

Shadows June 12 Noon

 This drawing is not to be scaled for dimensioning purposes. Use only figured dimensions. LFA (Pacific) Pty Ltd. All rights reserved.
This work is covered by copyright and cannot be reproduced or copied in any form or by any means without written permission of LFA (Pacific) Pty Ltd.

LFA (PACIFIC) PTY LIMITED

2018-5790 7/05/2018 11:43:43 AM

Shadows

562 MOWBRAY ROAD, LANE COVE

View 1 Girraween Avenue

View 2 Girraween and Mowbray

View 3 Mowbray Road

 This drawing is not to be scaled for dimensioning purposes. Use only figured dimensions. LFA (Pacific) Pty Ltd. All rights reserved.
 This work is covered by copyright and cannot be reproduced or copied in any form or by any means without written permission of LFA (Pacific) Pty Ltd