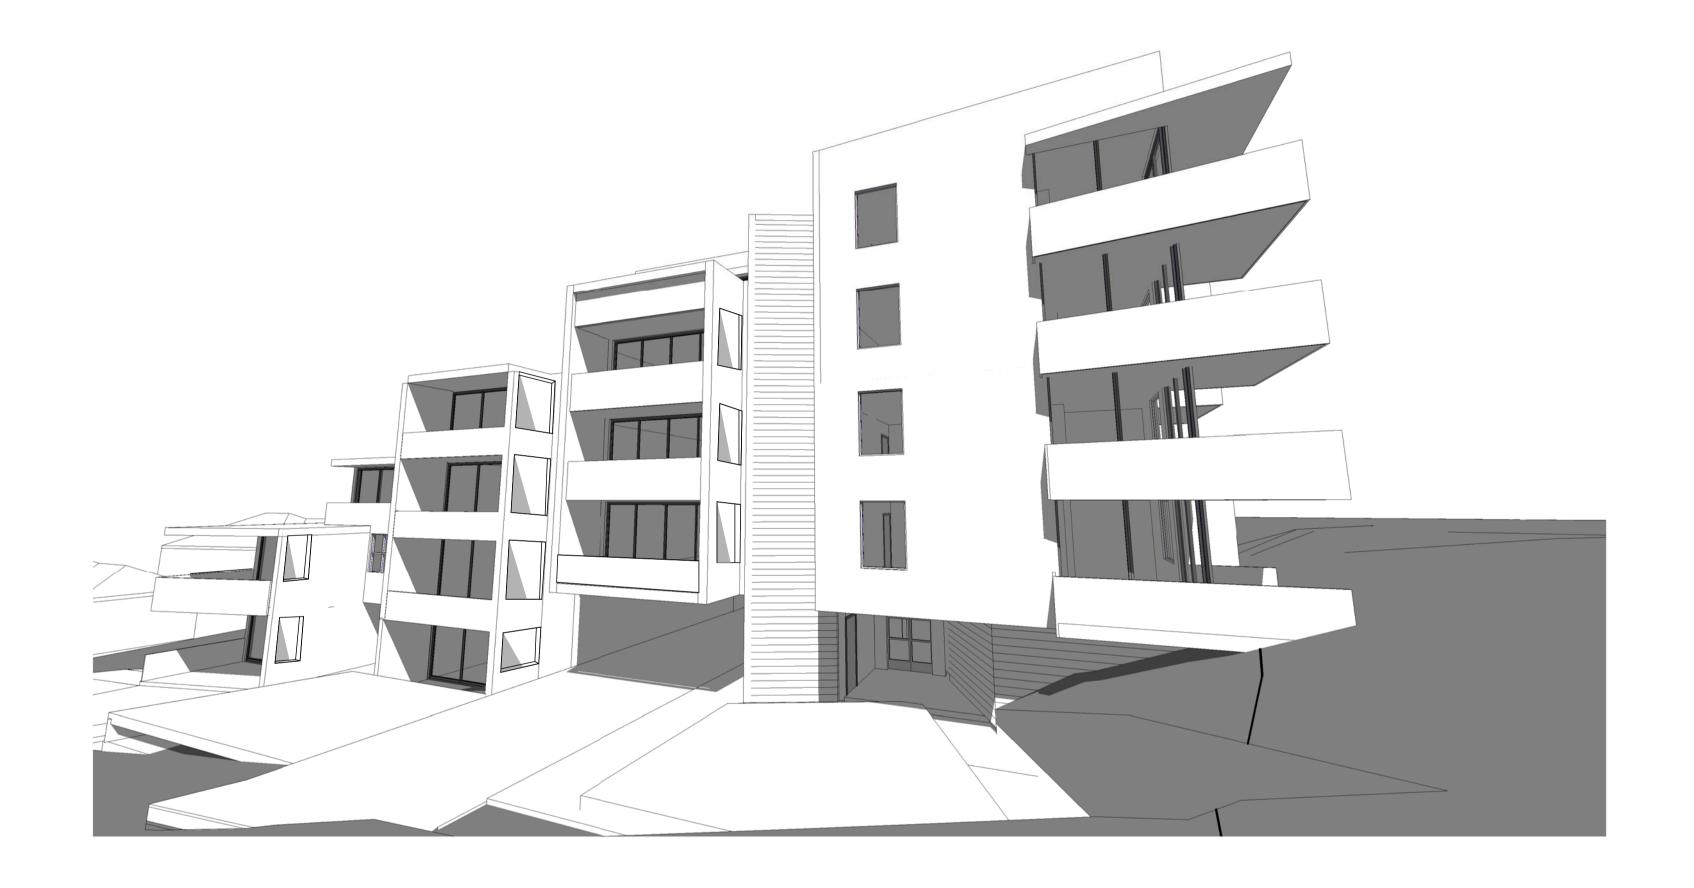

1 VIEW OF OPEN CORNER & 4 STOREY APARTMENTS

2 RELATIVELY STEEP SLOPE FROM NORTH TO SOUTH

3 LOOKING NORTH- ADJACENT APARTMENTS

 This drawing is not to be scaled for dimensioning purposes. Use only figured dimensions. LFA (Pacific) Pty Ltd. All rights reserved.
This work is covered by copyright and cannot be reproduced or copied in any form or by any means without written permission of LFA (Pacific) Pty Ltd.

4 RESERVE & VEGETATION

5 DRIVEWAY ACCESS TO 4 STOREY APARTMENTS

562 MOWBRAY ROAD, LANE COVE

2018-5790 7/05/2018 11:43:15 AM DRAWING NUMBER: A000

A1 NTS А3

 This drawing is not to be scaled for dimensioning purposes. Use only figured dimensions. LFA (Pacific) Pty Ltd. All rights reserved.
This work is covered by copyright and cannot be reproduced or copied in any form or by any means without written permission of LFA (Pacific) Pty Ltd. 3. All footing, slabs, columns and beams to future detail.