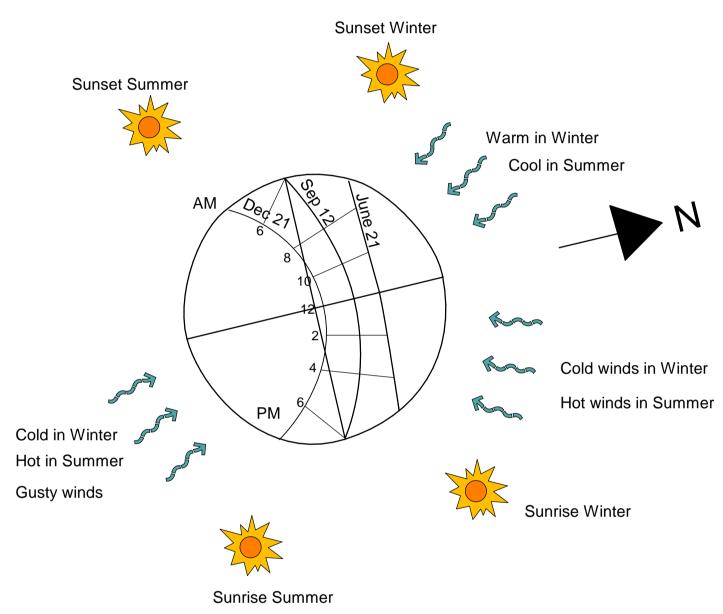

NOMINATED ARCHITECTS ALF LESTER NO.2128 STEPHEN ANDERS NO.5764

LFA (PACIFIC) PTY LIMITED

**Schematic Section** 

2018-5790

7/05/2018 11:43:35 AM

562 MOWBRAY ROAD, LANE COVE

A3

Shadows June 3pm

Shadows June 12 Noon

 This drawing is not to be scaled for dimensioning purposes. Use only figured dimensions. LFA (Pacific) Pty Ltd. All rights reserved.
This work is covered by copyright and cannot be reproduced or copied in any form or by any means without written permission of LFA (Pacific) Pty Ltd.