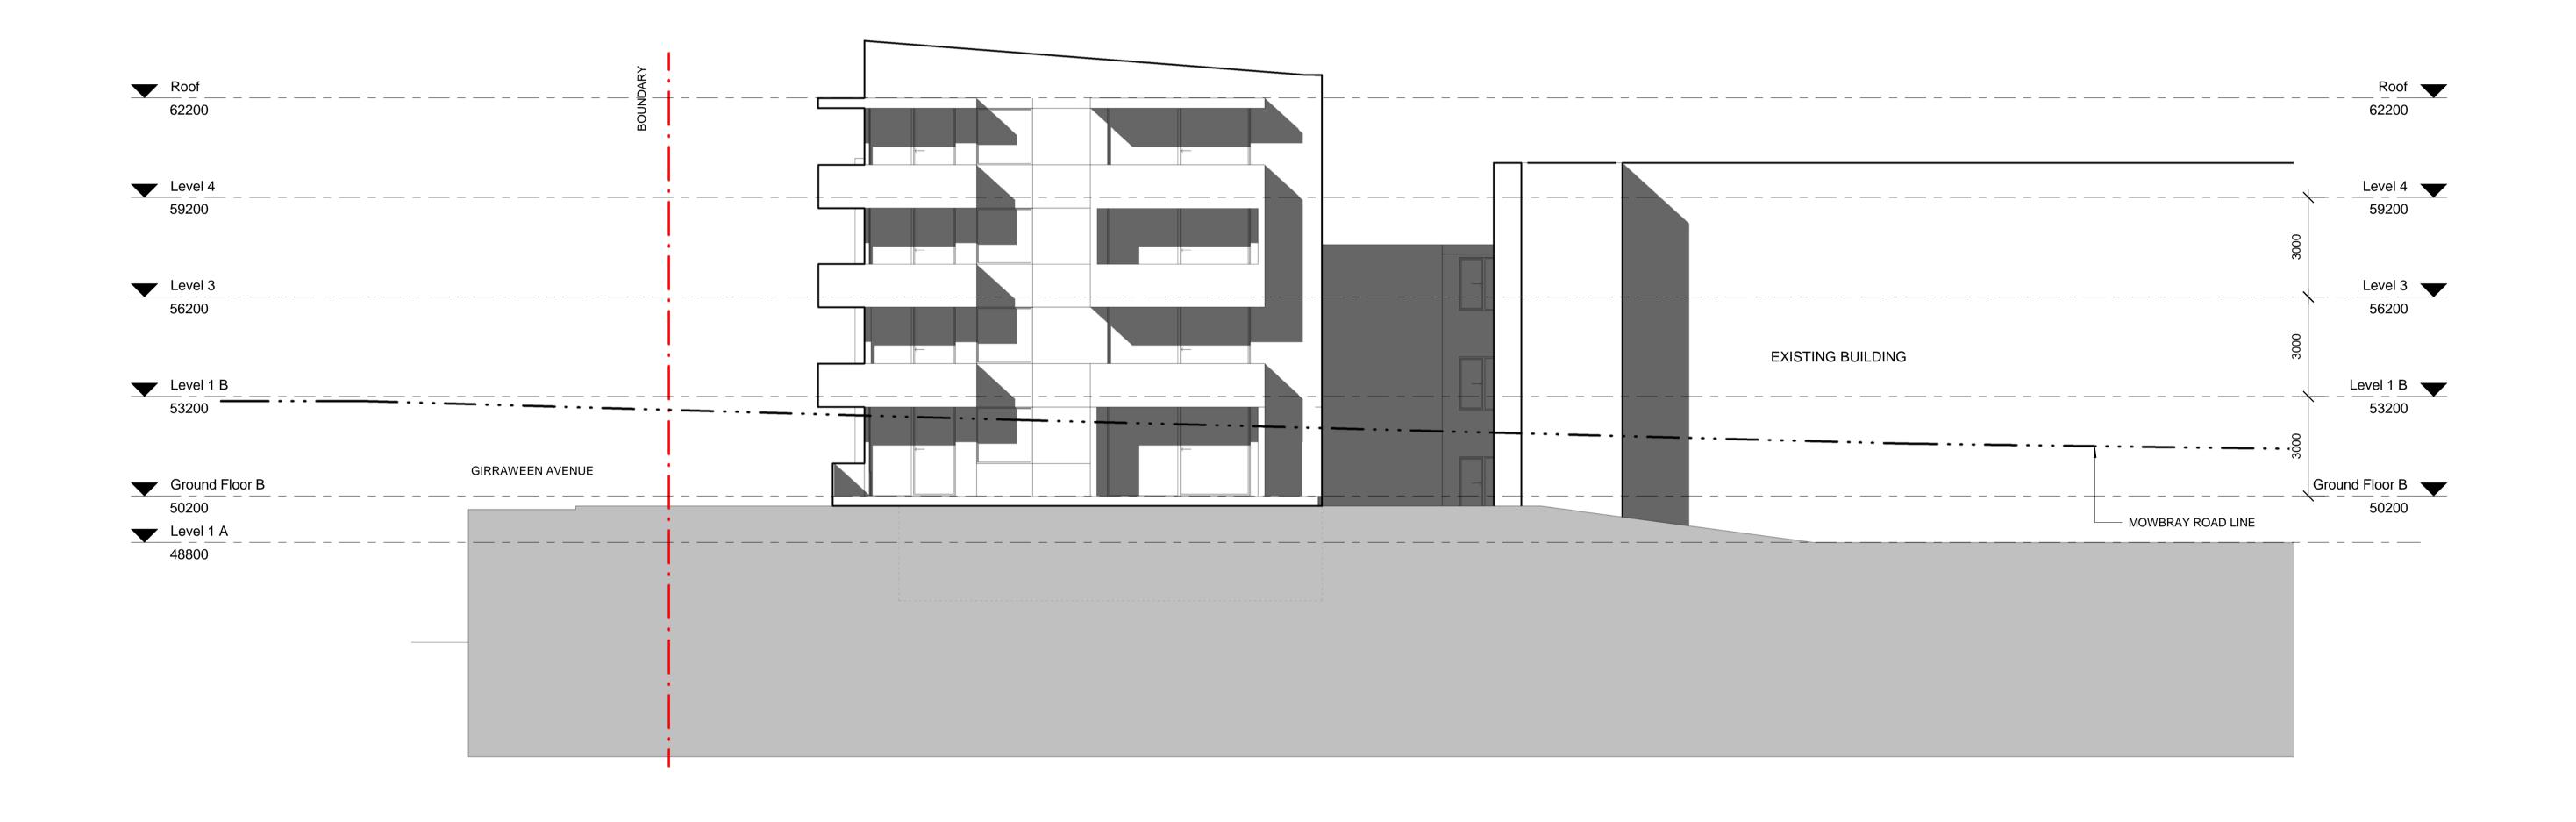

LFA (PACIFIC) PTY LIMITED

562 MOWBRAY ROAD, LANE COVE

Section 1

 This drawing is not to be scaled for dimensioning purposes. Use only figured dimensions. 2. LFA (Pacific) Pty Ltd. All rights reserved.
This work is covered by copyright and cannot be reproduced or copied in any form or by any means without written permission of LFA (Pacific) Pty Ltd