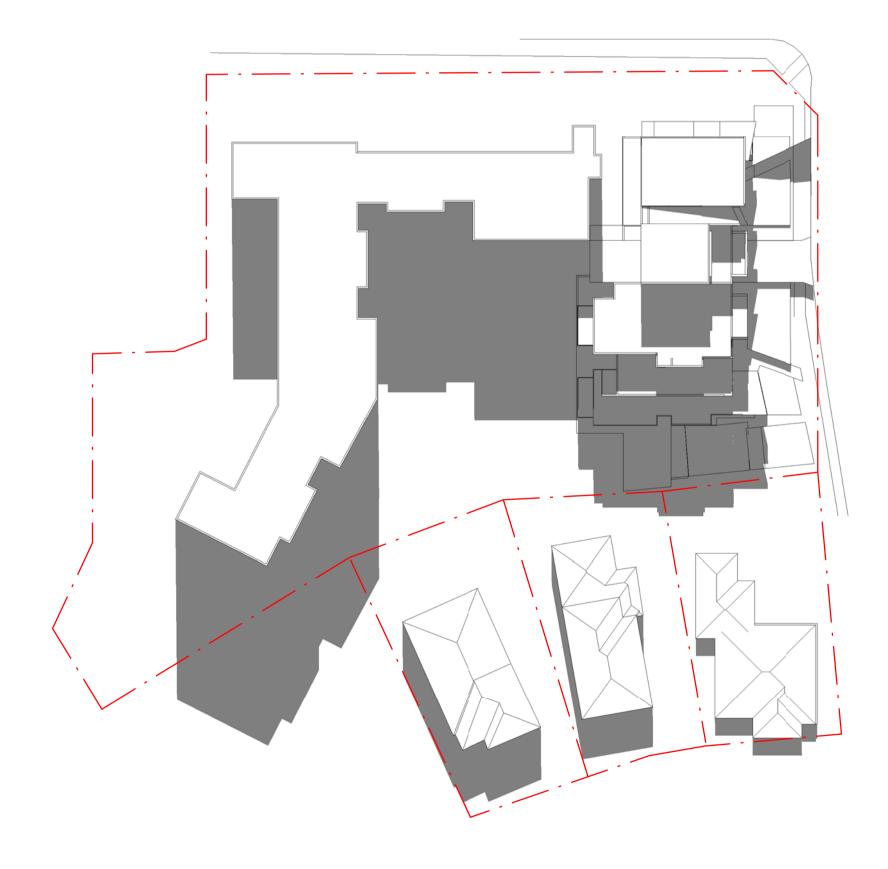

NOMINATED ARCHITECTS ALF LESTER NO.2128 STEPHEN ANDERS NO.5764

LFA (PACIFIC) PTY LIMITED

**Schematic Section** 

2018-5790

7/05/2018 11:43:35 AM

562 MOWBRAY ROAD, LANE COVE

A3

Shadows June 3pm

Shadows June 12 Noon

 This drawing is not to be scaled for dimensioning purposes. Use only figured dimensions. LFA (Pacific) Pty Ltd. All rights reserved.
This work is covered by copyright and cannot be reproduced or copied in any form or by any means without written permission of LFA (Pacific) Pty Ltd.

LFA (PACIFIC) PTY LIMITED

2018-5790 7/05/2018 11:43:43 AM

Shadows

562 MOWBRAY ROAD, LANE COVE

View 1 Girraween Avenue

View 2 Girraween and Mowbray

View 3 Mowbray Road

 This drawing is not to be scaled for dimensioning purposes. Use only figured dimensions. LFA (Pacific) Pty Ltd. All rights reserved.
 This work is covered by copyright and cannot be reproduced or copied in any form or by any means without written permission of LFA (Pacific) Pty Ltd