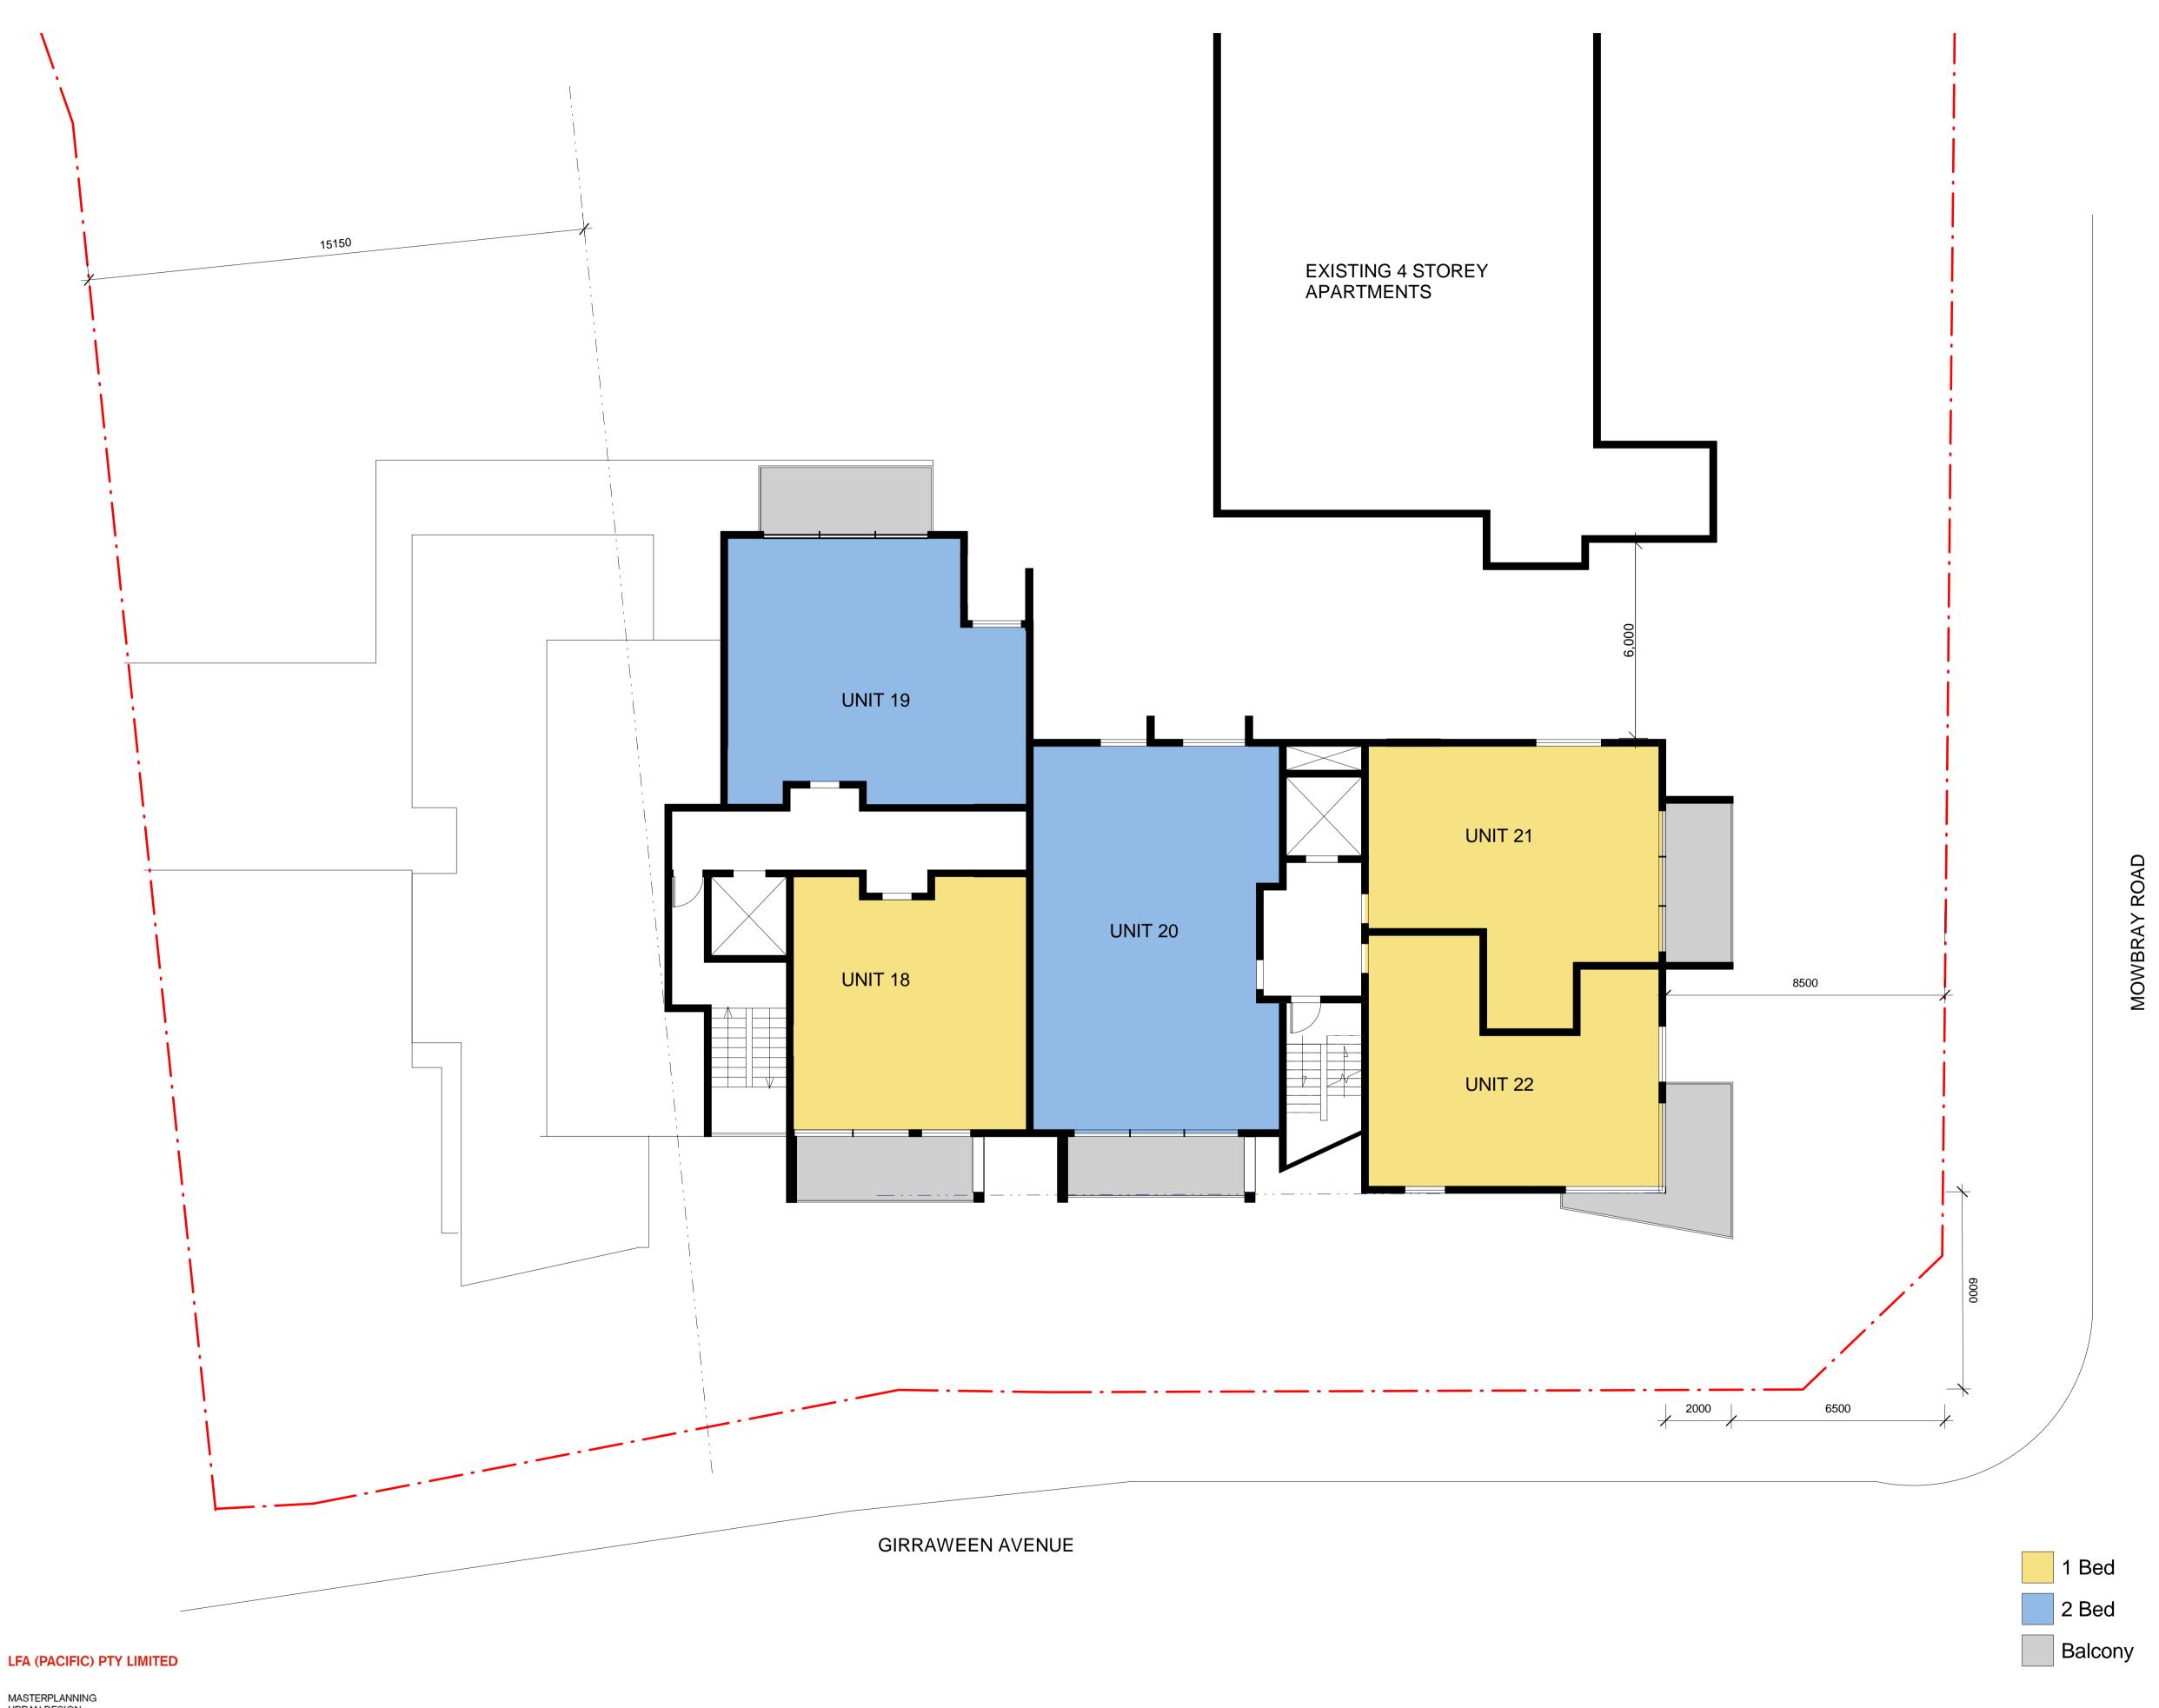

NOMINATED ARCHITECTS ALF LESTER NO.2128 STEPHEN ANDERS NO.5764

Third Floor

7/05/2018 11:43:18 AM

2018-5790

**A1** 1:100

A3 4 . 200

562 MOWBRAY ROAD, LANE COVE SKETCH

 This drawing is not to be scaled for dimensioning purposes. Use only figured dimensions. LFA (Pacific) Pty Ltd. All rights reserved.
 This work is covered by copyright and cannot be reproduced or copied in any form or by any means without written permission of LFA (Pacific) Pty Ltd. 3. All footing, slabs, columns and beams to future detail.