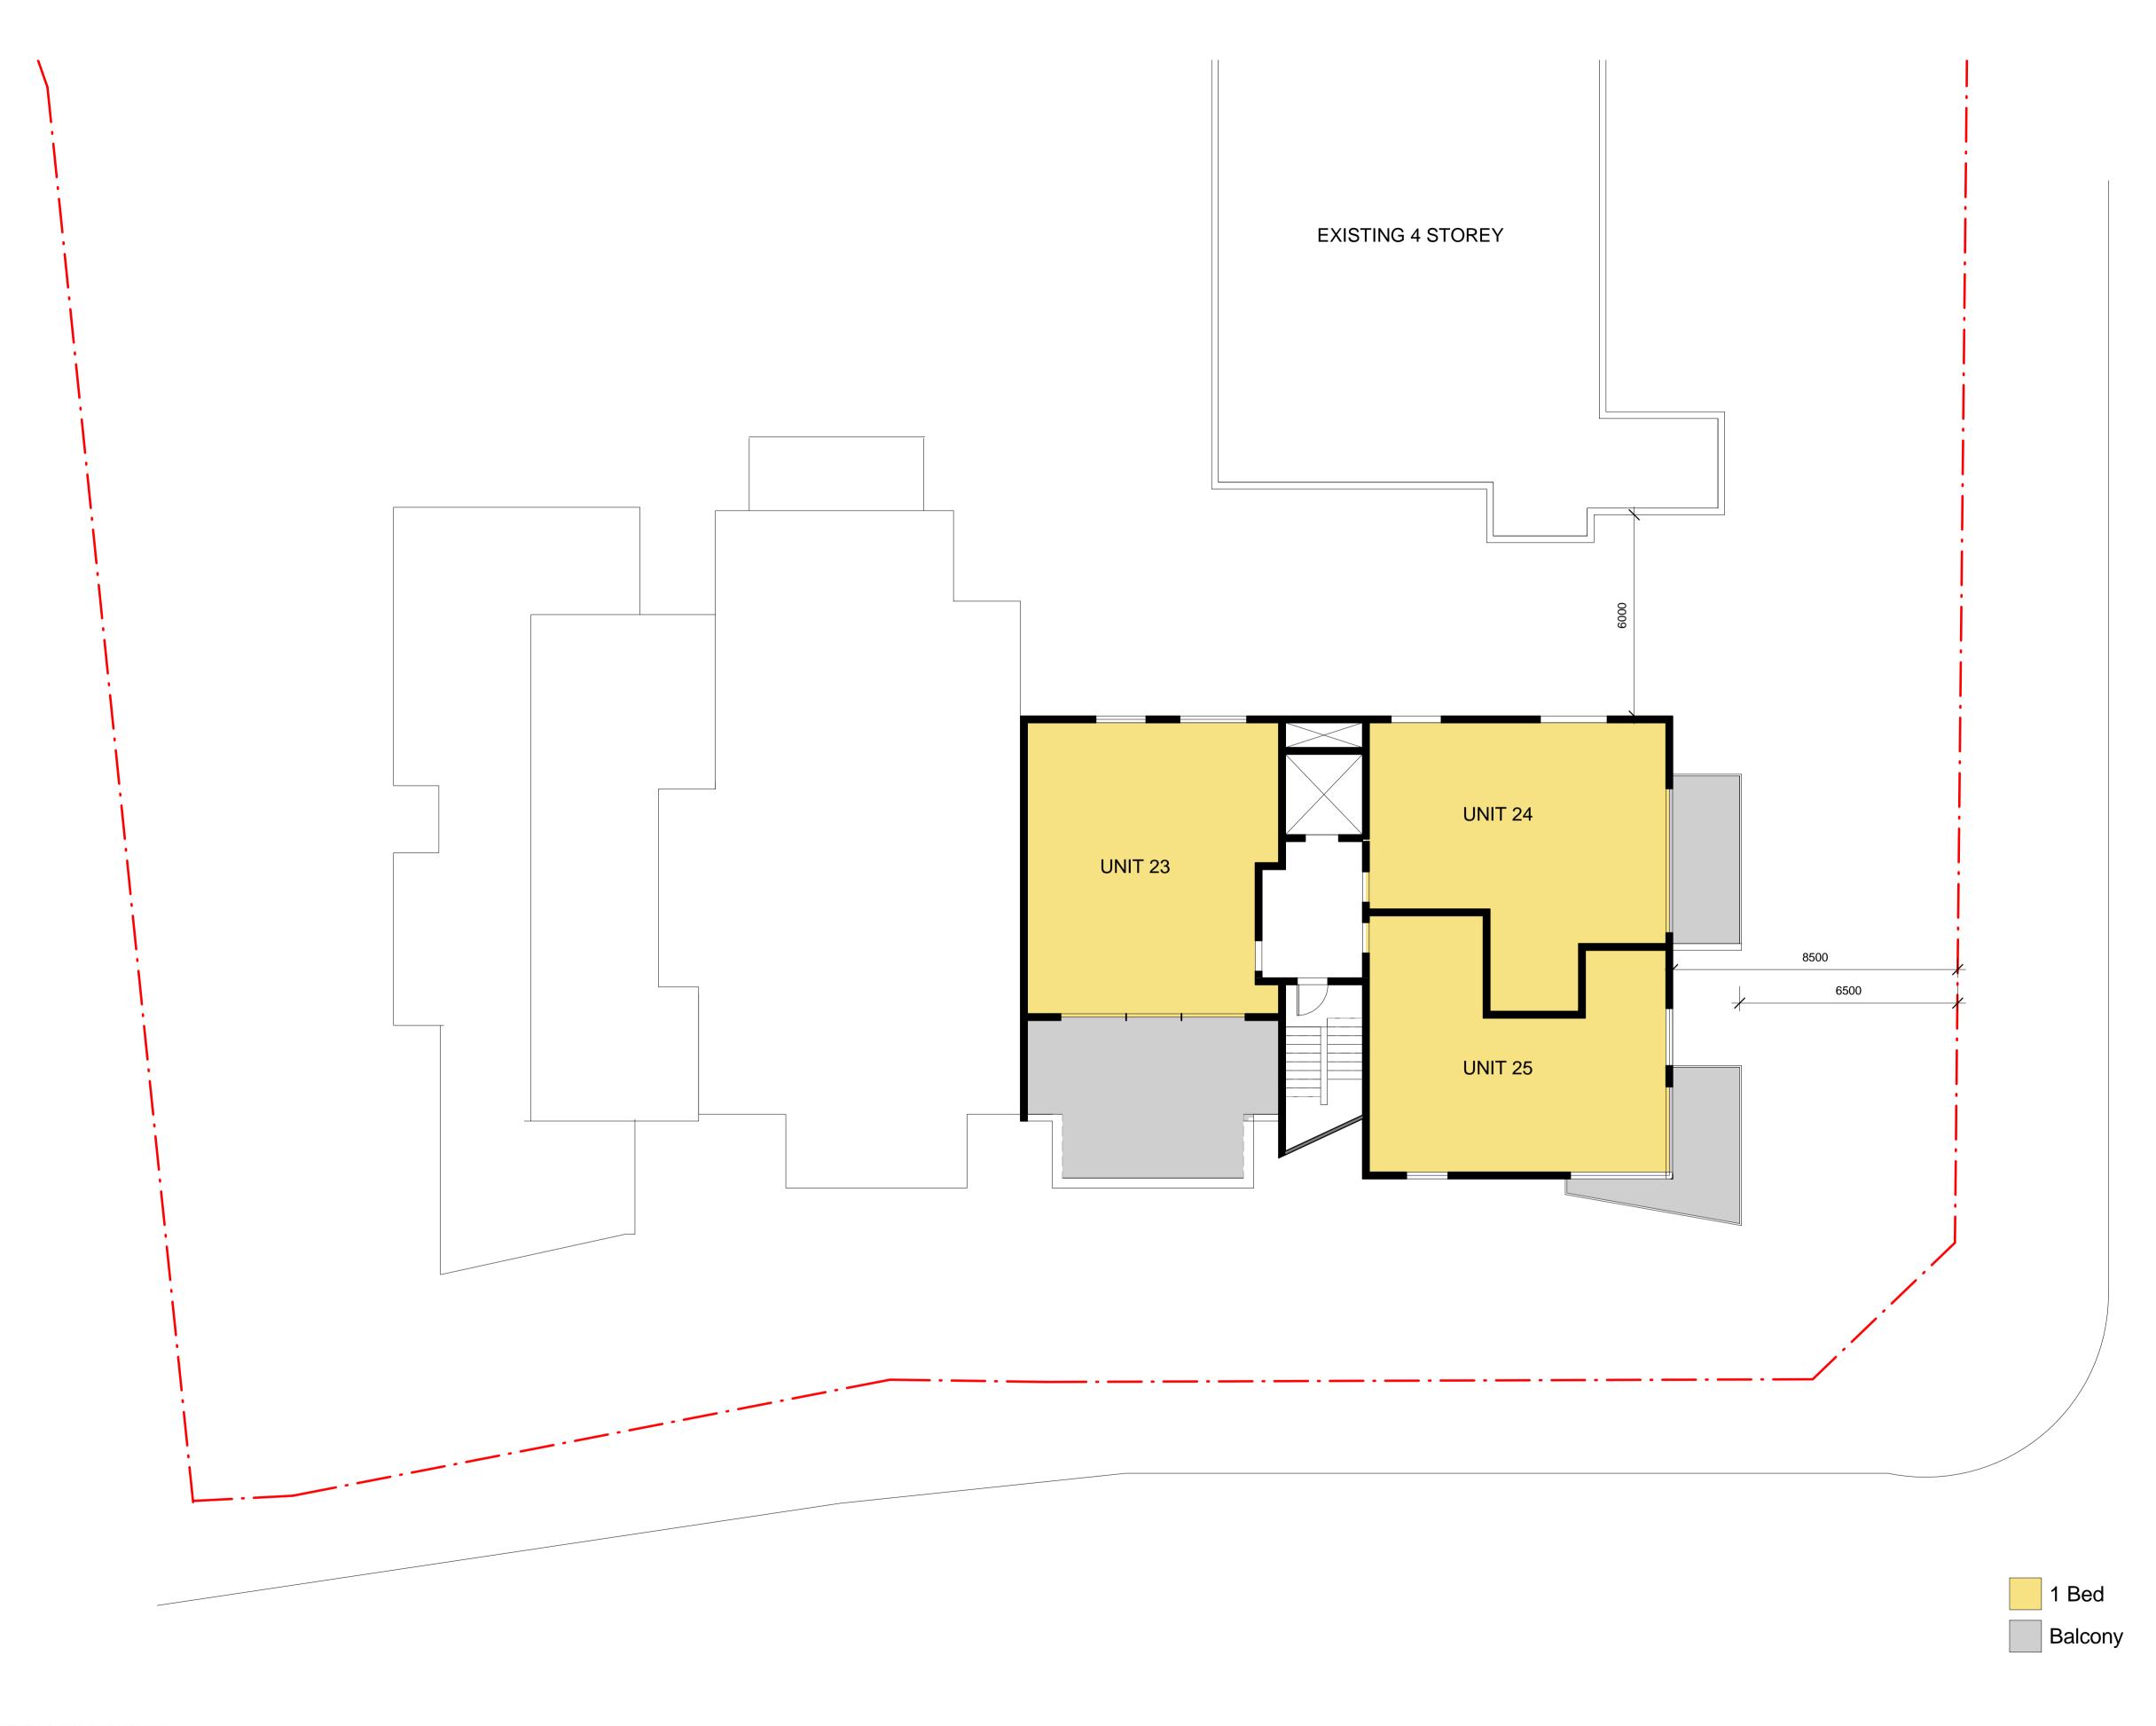

2018-5790 7/05/2018 11:43:18 AM

DRAWING NUMBER: A105

562 MOWBRAY ROAD, LANE COVE SKETCH

**A1** 1:100

A3 1:200

 This drawing is not to be scaled for dimensioning purposes. Use only figured dimensions. LFA (Pacific) Pty Ltd. All rights reserved.
This work is covered by copyright and cannot be reproduced or copied in any form or by any means without written permission of LFA (Pacific) Pty Ltd. 3. All footing, slabs, columns and beams to future detail.